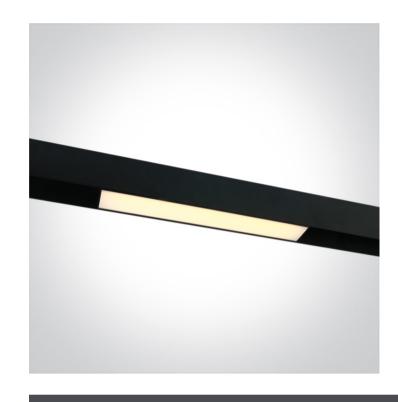

# 42100AL/B/W

DALI LED Linear magnetic track light, ideal for shops and showrooms.

Suitable for MAXI magnetic tracks.

Complies with standard EN60598-1 and any other specific standards.

Downloads

Dimensions

## Physical Specification Item Group New 2025 Edition 2 Family Tracks & Magnetic 42100AL/B/W Order Code Colour Black Material Aluminium Diffuser Material PC Shape Rectangular Length 300mm Width 37mm Height 47mm Surface Wall Yes Track mounted Yes Indoor Yes Adjustable No Electrical Characteristics Fitting