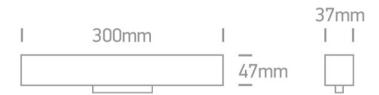

## Physical Specification Item Group New 2025 Edition 2 Family Tracks & Magnetic 42100AL/B/W Order Code Colour Black Material Aluminium Diffuser Material PC Shape Rectangular Length 300mm Width 37mm Height 47mm Surface Wall Yes Track mounted Yes Indoor Yes Adjustable No Electrical Characteristics Fitting