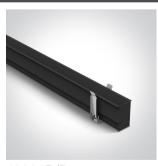

# 42100AL/B/W

DALI LED Linear magnetic track light, ideal for shops and showrooms.

Suitable for MAXI magnetic tracks.

Complies with standard EN60598-1 and any other specific standards.

Downloads

Dimensions

## Physical Specification Item Group New 2025 Edition 2 Family Tracks & Magnetic 42100AL/B/W Order Code Colour Black Material Aluminium Diffuser Material PC Shape Rectangular Length 300mm Width 37mm Height 47mm Surface Wall Yes Track mounted Yes Indoor Yes Adjustable No Electrical Characteristics Fitting