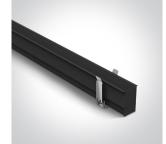

# **Product Datasheet**

www.1-light.eu

### 10 Tracks & Magnetic>Magnetic Spots

## 42108AL/B/W



DALI 2x6W track spots for magnetic track, ideal for shops and showrooms.

Suitable for MINI, MIDI and MAXI magnetic tracks.

Complies with standard EN60598-1 and any other specific standards.











#### Downloads









#### Dimensions



#### Gallery



#### Related items



42001/B



42001TR/B



42001A/B



42002/B



42001B/B



42002A/B



42001R/B



42002B/B



42001RB/B



42002R/B







42002TR/B

## Physical Specification Item Group 10 Tracks & Magnetic Magnetic Spots Family Order Code 42108AL/B/W Colour Black Material Aluminium Shape Circular Height 72mm Diameter 35mm Yes Surface Wall Track mounted Yes Indoor Yes Adjustable 2 Directions **Electrical Characteristics** Fitting Constant Voltage Input Type Input Voltage 48V DC

| LED Brand          | Cree   |
|--------------------|--------|
| Illumination Data  |        |
| Colour Temperature | 3000K  |
| Lumen Output       | 960lm  |
| Light Efficiency   | 80lm/W |
|                    |        |

III

2x6W

IP20

COB

LED built in

Safety Class

Power(Watts)

IP Rating

Light Source

LED Type

| CRI                  | 90  |
|----------------------|-----|
| Beam Angle           | 38° |
| Illumination Diag