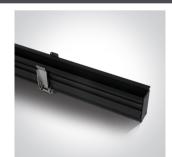

# **Product Datasheet**

www.1-light.eu

### 10 Tracks & Magnetic>Magnetic Spots

## 42108AL/B/W



DALI 2x6W track spots for magnetic track, ideal for shops and showrooms.

Suitable for MINI, MIDI and MAXI magnetic tracks.

Complies with standard EN60598-1 and any other specific standards.











#### Downloads









#### Dimensions



#### Gallery



#### Related items



42001/B



42001TR/B



42001A/B



42002/B



42001B/B



42002A/B



42001R/B



42002B/B



42001RB/B



42002R/B







42002TR/B

## Physical Specification Item Group 10 Tracks & Magnetic Magnetic Spots Family Order Code 42108AL/B/W Colour Black Material Aluminium Shape Circular Height 72mm Diameter 35mm Yes Surface Wall Track mounted Yes Indoor Yes Adjustable 2 Directions **Electrical Characteristics** Fitting Constant Voltage Input Type Input Voltage 48V DC

| LED Brand          | Cree   |
|--------------------|--------|
| Illumination Data  |        |
| Colour Temperature | 3000K  |
| Lumen Output       | 960lm  |
| Light Efficiency   | 80lm/W |
|                    |        |

III

2x6W

IP20

COB

LED built in

Safety Class

Power(Watts)

IP Rating

Light Source

LED Type

| CRI                  | 90  |
|----------------------|-----|
| Beam Angle           | 38° |
| Illu