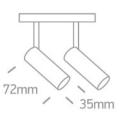

#### Dimensions

## Physical Specification Item Group 10 Tracks & Magnetic Magnetic Spots Family Order Code 42108AL/B/W Colour Black Material Aluminium Shape Circular Height 72mm Diameter 35mm Yes Surface Wall Track mounted Yes Indoor Yes Adjustable 2 Directions **Electrical Characteristics** Fitting Constant Voltage Input Type Input Voltage 48V DC