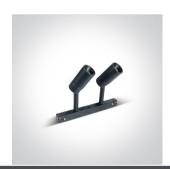

## 42108AL/B/W

DALI 2x6W track spots for magnetic track, ideal for shops and showrooms.

Suitable for MINI, MIDI and MAXI magnetic tracks.

Complies with standard EN60598-1 and any other specific standards.

## Physical Specification Item Group 10 Tracks & Magnetic Magnetic Spots Family Order Code 42108AL/B/W Colour Black Material Aluminium Shape Circular Height 72mm Diameter 35mm Yes Surface Wall Track mounted Yes Indoor Yes Adjustable 2 Directions **Electrical Characteristics** Fitting Constant Voltage Input Type Input Voltage 48V DC