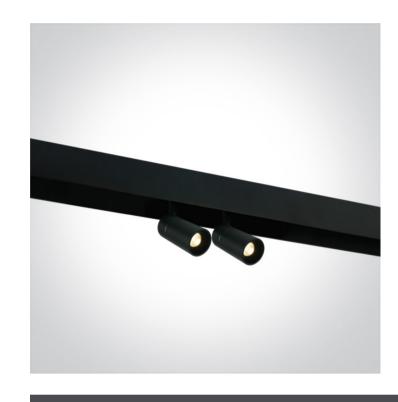

## 42108AL/B/W

DALI 2x6W track spots for magnetic track, ideal for shops and showrooms.

Suitable for MINI, MIDI and MAXI magnetic tracks.

Complies with standard EN60598-1 and any other specific standards.

#### Gallery