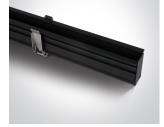

# **Product Datasheet**

www.1-light.eu

### 10 Tracks & Magnetic>Magnetic Spots

## 42108AL/B/W



DALI 2x6W track spots for magnetic track, ideal for shops and showrooms.

Suitable for MINI, MIDI and MAXI magnetic tracks.

Complies with standard EN60598-1 and any other specific standards.











#### Downloads









#### Dimensions



#### Gallery



#### Related items



42001/B



42001TR/B



42001A/B



42002/B



42001B/B



42002A/B



42001R/B



42002B/B



42001RB/B



42002R/B







42002TR/B

## Physical Specification Item Group 10 Tracks & Magnetic Magnetic Spots Family Order Code 42108AL/B/W Colour Black Material Aluminium Shape Circular Height 72mm Diameter 35mm Yes Surface Wall Track mounted Yes Indoor Yes Adjustable 2 Directions **Electrical Characteristics** Fitting Constant Voltage Input Type Input Voltage 48V DC

| LED Brand          | Cree   |
|--------------------|--------|
| Illumination Data  |        |
| Colour Temperature | 3000K  |
| Lumen Output       | 960lm  |
| Light Efficiency   | 80lm/W |
|                    |        |

III

2x6W

IP20

COB

LED built in

Safety Class

Power(Watts)

IP Rating

Light Source

LED Type

| CRI                  | 90  |
|----------------------|-----|
| Beam Angle           | 38° |
| Illumination Diagram |     |