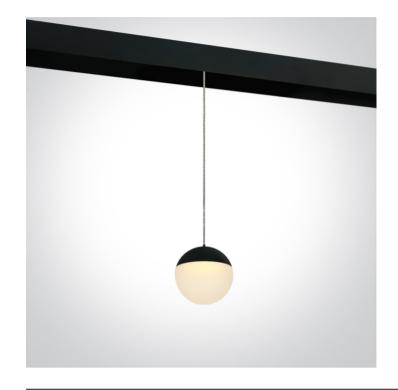

## 10 Tracks & Magnetic>Magnetic Pendants

42136/B/W

Suspended track light for magnetic track, ideal for shops and showrooms.

Suitable for MINI, MIDI and MAXI magnetic tracks. Complies with standard EN60598-1 and any other specific standards.

### **Physical Specification**

| Item Group        | 10 Tracks & Magnetic |
|-------------------|----------------------|
| Family            | Magnetic Pendants    |
| Order Code        | 42136/B/W            |
| Colour            | Black                |
| Material          | Aluminium            |
| Diffuser Material | Acrylic              |
| Shape             | Circular             |

| Height        | 1500mm |
|---------------|--------|
| Diameter      | 93mm   |
| Track mounted | Yes    |
| Indoor        | Yes    |
|               |        |