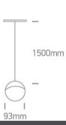

### Downloads

Dimensions

| Height        | 1500mm |
|---------------|--------|
| Diameter      | 93mm   |
| Track mounted | Yes    |
| Indoor        | Yes    |
|               |        |