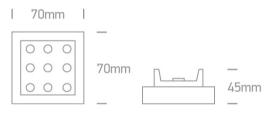

#### Dimensions

#### **Physical Specification**

| 02 Recessed Spots Fixed LED |
|-----------------------------|
| LED Spots                   |
| 50101/AL/BL                 |
| Aluminium                   |
| Natural Aluminium           |
| Rectangular                 |
| 70mm                        |
|                             |

| Height                     | 45mm             |
|----------------------------|------------------|
| Cutout Hole Diameter       | 60mm             |
| Recessed Ceiling           | Yes              |
| Recessed wall              | Yes              |
| Depth Required             | 40mm             |
| Indoor                     | Yes              |
| Adjustable                 | No               |
|                            |                  |
| Electrical Characteristics |                  |
|                            |                  |
| Gear                       | Built In         |
| Figure - Debugg            |                  |
| Fitting + Driver           |                  |
| Input Voltage              | 220-240V         |
| 50 Hz                      | Yes              |
| 60 Hz                      | Yes              |
| Safety Class               |                  |
| Power(Watts)               | 9x0,2W           |
| IP Rating                  | IP20             |
| Light Source               | LED built in     |
| Dimmable                   | No               |
| F Mark                     | F                |
|                            |                  |
| Fitting                    |                  |
| Input Type                 | Constant Current |
| IP Rating                  | IP20             |
| Light Source               | LED built in     |
| LED Number                 | 1                |
| F Mark                     | F                |
|                            |                  |
| Gear                       |                  |

70mm

Width

| Gear Type        | Led Driver |
|------------------|------------|
| Input Voltage    | 220-240V   |
| 50 Hz            | Yes        |
| 60 Hz            | Yes        |
| Constant Current | Yes        |
| IP Rating        | IP20       |
| Dimmable         | No         |
| Output Terminal  | Cable      |
|                  |            |