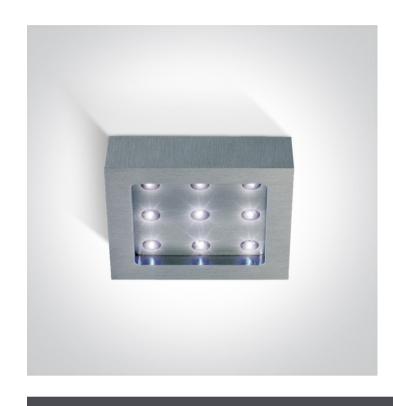

# 50101/AL/BL

9 x 0,2W Blue LED , IP20.

Complete with driver.

Complies with standard EN60598-1 and any other specific standards.

#### Gallery

#### **Physical Specification**

| 02 Recessed Spots Fixed LED |
|-----------------------------|
| LED Spots                   |
| 50101/AL/BL                 |
| Aluminium                   |
| Natural Aluminium           |
| Rectangular                 |
| 70mm                        |
|                             |