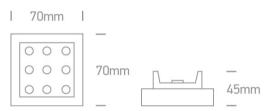

#### Dimensions

#### **Physical Specification**

| Item Group | 02 Recessed Spots Fixed LED |
|------------|-----------------------------|
| Family     | LED Spots                   |
| Order Code | 50101/AL/D                  |
| Colour     | Aluminium                   |
| Material   | Natural Aluminium           |
| Shape      | Rectangular                 |
| Length     | 70mm                        |

| Height                     | 45mm             |
|----------------------------|------------------|
| Cutout Hole Diameter       | 60mm             |
| Recessed Ceiling           | Yes              |
| Recessed wall              | Yes              |
| Depth Required             | 40mm             |
| Indoor                     | Yes              |
| Adjustable                 | No               |
|                            |                  |
| Electrical Characteristics |                  |
|                            |                  |
| Gear                       | Built In         |
| Figure - Debugg            |                  |
| Fitting + Driver           |                  |
| Input Voltage              | 220-240V         |
| 50 Hz                      | Yes              |
| 60 Hz                      | Yes              |
| Safety Class               |                  |
| Power(Watts)               | 9x0,2W           |
| IP Rating                  | IP20             |
| Light Source               | LED built in     |
| Dimmable                   | No               |
| F Mark                     | F                |
|                            |                  |
| Fitting                    |                  |
| Input Type                 | Constant Current |
| IP Rating                  | IP20             |
| Light Source               | LED built in     |
| LED Number                 | 1                |
| F Mark                     | F                |
|                            |                  |
| Gear                       |                  |