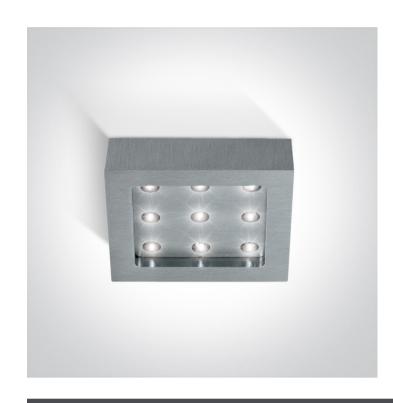

#### Gallery

## 50101/AL/D

 $9 \times 0.2W$  LED , IP20.

Complete with driver.

Complies with standard EN60598-1 and any other specific standards.

#### **Physical Specification**

| Item Group | 02 Recessed Spots Fixed LED |
|------------|-----------------------------|
| Family     | LED Spots                   |
| Order Code | 50101/AL/D                  |
| Colour     | Aluminium                   |
| Material   | Natural Aluminium           |
| Shape      | Rectangular                 |
| Length     | 70mm                        |