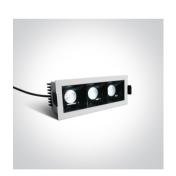

# Gallery

# **Product Datasheet**

02 Recessed Spots Fixed LED>Medium Shop Square Boxes Aluminium +

50307B/W/W

3x6,5W Recessed spot with COB LED. Ideal for shops and hotels.

Requires 350mA constant current driver.

Complies with standard EN60598-1 and any other specific standards.