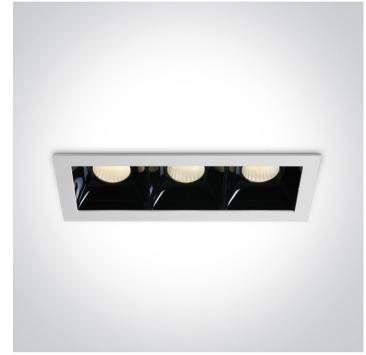

# **Product Datasheet**

02 Recessed Spots Fixed LED>Medium Shop Square Boxes Aluminium +

50307B/W/W

3x6,5W Recessed spot with COB LED. Ideal for shops and hotels.

Requires 350mA constant current driver.

Complies with standard EN60598-1 and any other specific standards.

# Gallery