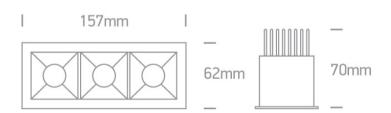

Downloads

Dimensions

# Physical Specification

| Item Group         | 02 Recessed Spots Fixed LED                |
|--------------------|--------------------------------------------|
| Family             | Medium Shop Square Boxes Aluminium + steel |
| Order Code         | 50307B/W/W                                 |
| Colour             | White                                      |
| Material           | Aluminium + Steel                          |
| Shape              | Rectangular                                |
| Length             | 157mm                                      |
| Width              | 62mm                                       |
| Height             | 70mm                                       |
| Cutout Hole Width  | 150mm                                      |
| Cutout Hole Length | 57mm                                       |
| Recessed Ceiling   | Yes                                        |
| Depth Required     | 90mm                                       |
| Indoor             | Yes                                        |
| Adjustable         | No                                         |