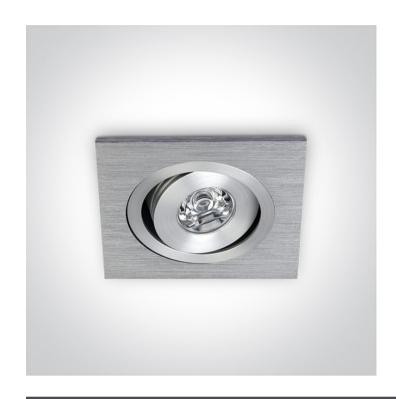

### 51101AL/BL/15

1W LED adjustable recessed blue spot, mini series range, IP20.

Requires 350mA driver.

Complies with standard EN60598-1 and any other specific standards.

#### Item Group 04 Recessed Spots Adjustable LED Family The 1W Mini Series Aluminium Order Code 51101AL/BL/15 Colour Aluminium Material Natural Aluminium Shape Rectangular Length 60mm Width 60mm Height 30mm Cutout Hole Diameter 53mm Recessed Ceiling Yes Depth Required 40mm Indoor Yes