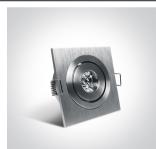

### 51101AL/BL/15

1W LED adjustable recessed blue spot, mini series range, IP20.

Requires 350mA driver.

Complies with standard EN60598-1 and any other specific standards.

#### Gallery

#### Item Group 04 Recessed Spots Adjustable LED Family The 1W Mini Series Aluminium Order Code 51101AL/BL/15 Colour Aluminium Material Natural Aluminium Shape Rectangular Length 60mm Width 60mm Height 30mm Cutout Hole Diameter 53mm Recessed Ceiling Yes Depth Required 40mm Indoor Yes