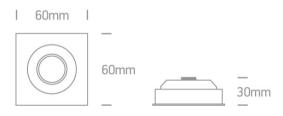

#### Dimensions

#### Item Group 04 Recessed Spots Adjustable LED Family The 1W Mini Series Aluminium Order Code 51101AL/BL/15 Colour Aluminium Material Natural Aluminium Shape Rectangular Length 60mm Width 60mm Height 30mm Cutout Hole Diameter 53mm Recessed Ceiling Yes Depth Required 40mm Indoor Yes