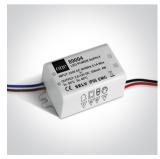

## **Product Datasheet**

04 Recessed Spots Adjustable LED>The 1W Mini Series Aluminium

### 51101AL/BL/15



1W LED adjustable recessed blue spot, mini series range, IP20.

Requires 350mA driver.

Complies with standard EN60598-1 and any other specific standards.



#### Downloads





#### Dimensions



#### Gallery





#### Must be ordered separately





89004

one

#### Item Group 04 Recessed Spots Adjustable LED Family The 1W Mini Series Aluminium Order Code 51101AL/BL/15 Colour Aluminium Material Natural Aluminium Shape Rectangular Length 60mm Width 60mm Height 30mm Cutout Hole Diameter 53mm Recessed Ceiling Yes Depth Required 40mm Indoor Yes

2 Directions

#### **Electrical Characteristics**

Adjustable

Physical Specification

| Fitting       |                  |
|---------------|------------------|
| Input Type    | Constant Current |
| Input Current | 350mA            |
| Safety Class  | <u>⟨III</u> ⟩    |
| Power(Watts)  | 1W               |
| IP Rating     | IP20             |
| Light Source  | LED built in     |
| LED Number    | 1                |
| Cable Length  | 40cm             |
| F Mark        | F                |

###