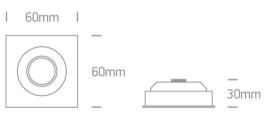

Downloads

Dimensions

| Length               | 60mm         |
|----------------------|--------------|
| Width                | 60mm         |
| Height               | 30mm         |
| Cutout Hole Diameter | 53mm         |
| Recessed Ceiling     | Yes          |
| Depth Required       | 40mm         |
| Indoor               | Yes          |
| Adjustable           | 2 Directions |