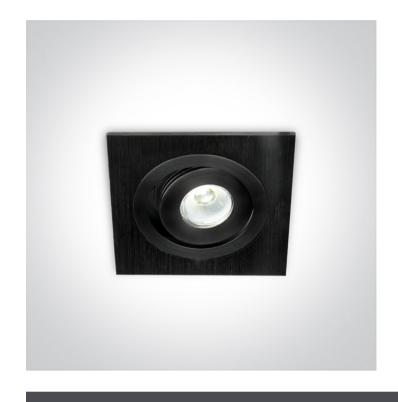

# **Product Datasheet**

www.1-light.eu

04 Recessed Spots Adjustable LED>The 1W Mini Series Aluminium

51101B/D/35

1W LED adjustable recessed spot, mini series range, IP20.

Requires 350mA driver.

Complies with standard EN60598-1 and any other specific standards.

### **Physical Specification**

| Item Group | 04 Recessed Spots Adjustable LED |
|------------|----------------------------------|
| Family     | The 1W Mini Series Aluminium     |
| Order Code | 51101B/D/35                      |
| Colour     | Black                            |
| Material   | Aluminium                        |
| Shape      | Rectangular                      |

| Length               | 60mm         |
|----------------------|--------------|
| Width                | 60mm         |
| Height               | 30mm         |
| Cutout Hole Diameter | 53mm         |
| Recessed Ceiling     | Yes          |
| Depth Required       | 40mm         |
| Indoor               | Yes          |
| Adjustable           | 2 Directions |