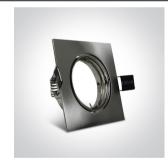

### 51105GA/MC

Recessed adjustable MR16 spot with GU10 lamp holder.

Supplied with GU10 lamp.

Complies with standard EN60598-1 and any other specific standards.

#### **Physical Specification**

| Item Group | 03 Recessed Spots Adjustable     |
|------------|----------------------------------|
| Family     | The Classic Square GU10 Die cast |
| Order Code | 51105GA/MC                       |
| Colour     | Brushed Chrome                   |
| Material   | Die Cast                         |
| Shape      | Rectangular                      |
| Length     | 83mm                             |