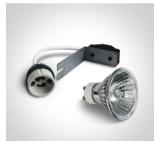

### 51105GA/MC

Recessed adjustable MR16 spot with GU10 lamp holder.

Supplied with GU10 lamp.

Complies with standard EN60598-1 and any other specific standards.

| Width                      | 83mm             |
|----------------------------|------------------|
| Height                     | 85mm             |
| Cutout Hole Diameter       | 73mm             |
| Recessed Ceiling           | Yes              |
| Depth Required             | 100mm            |
| Indoor                     | Yes              |
| Adjustable                 | 1 Direction      |
|                            |                  |
| Electrical Characteristics |                  |
| Gear                       | No               |
|                            |                  |
| Fitting + Driver           |                  |
| Input Voltage              | 220-240V         |
| 50 Hz                      | Yes              |
| 60 Hz                      | Yes              |
| Safety Class               |                  |
| Power(Watts)               | 50W              |
| IP Rating                  | IP20             |
| Light Source               | Replaceable lamp |
| Lamp Holder                | GU10             |
| Number of Lamps            | 1                |
| Dimmable                   | N/A              |
| Cable Length               | 15cm             |
| F Mark                     | F                |
|                            |                  |
| Ilumination Data           |                  |
| Illumination Diagram       |                  |
|                            |                  |
|                            |                  |
| Packing Info               |                  |
| Box Length                 | 10cm             |
|                            |                  |