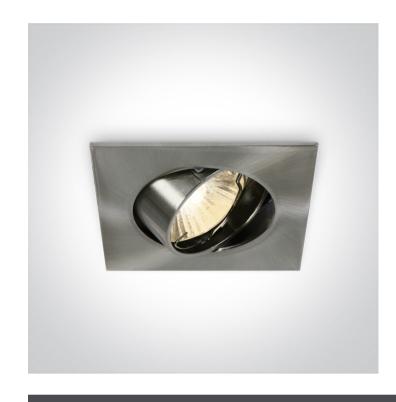

### 51105GA/MC

Recessed adjustable MR16 spot with GU10 lamp holder.

Supplied with GU10 lamp.

Complies with standard EN60598-1 and any other specific standards.

#### **Physical Specification**

| Item Group | 03 Recessed Spots Adjustable     |
|------------|----------------------------------|
| Family     | The Classic Square GU10 Die cast |
| Order Code | 51105GA/MC                       |
| Colour     | Brushed Chrome                   |
| Material   | Die Cast                         |
| Shape      | Rectangular                      |
| Length     | 83mm                             |

| Width                      | 83mm             |
|----------------------------|------------------|
| Height                     | 85mm             |
| Cutout Hole Diameter       | 73mm             |
| Recessed Ceiling           | Yes              |
| Depth Required             | 100mm            |
| Indoor                     | Yes              |
| Adjustable                 | 1 Direction      |
|                            |                  |
| Electrical Characteristics |                  |
| Gear                       | No               |
|                            |                  |
| Fitting + Driver           |                  |
| Input Voltage              | 220-240V         |
| 50 Hz                      | Yes              |
| 60 Hz                      | Yes              |
| Safety Class               |                  |
| Power(Watts)               | 50W              |
| IP Rating                  | IP20             |
| Light Source               | Replaceable lamp |
| Lamp Holder                | GU10             |
| Number of Lamps            | 1                |
| Dimmable                   | N/A              |
| Cable Length               | 15cm             |
| F Mark                     | F                |
|                            |                  |
| Ilumination Data           |                  |
| Illumination Diagram       |                  |
|                            |                  |
|                            |                  |
| Packing Info               |                  |
| Box Length                 | 10cm             |
|                            |                  |