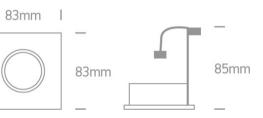

#### **Physical Specification**

| Item Group | 03 Recessed Spots Adjustable     |
|------------|----------------------------------|
| Family     | The Classic Square GU10 Die cast |
| Order Code | 51105GA/MC                       |
| Colour     | Brushed Chrome                   |
| Material   | Die Cast                         |
| Shape      | Rectangular                      |
| Length     | 83mm                             |

| Width                      | 83mm             |
|----------------------------|------------------|
| Height                     | 85mm             |
| Cutout Hole Diameter       | 73mm             |
| Recessed Ceiling           | Yes              |
| Depth Required             | 100mm            |
| Indoor                     | Yes              |
| Adjustable                 | 1 Direction      |
|                            |                  |
| Electrical Characteristics |                  |
| Gear                       | No               |
|                            |                  |
| Fitting + Driver           |                  |
| Input Voltage              | 220-240V         |
| 50 Hz                      | Yes              |
| 60 Hz                      | Yes              |
| Safety Class               |                  |
| Power(Watts)               | 50W              |
| IP Rating                  | IP20             |
| Light Source               | Replaceable lamp |
| Lamp Holder                | GU10             |
| Number of Lamps            | 1                |
| Dimmable                   | N/A              |
| Cable Length               | 15cm             |
| F Mark                     | F                |
|                            |                  |
| Ilumination Data           |                  |
| Illumination Diagram       |                  |
|                            |                  |
|                            |                  |
| Packing Info               |                  |
| Box Length                 | 10cm             |
|                            |                  |