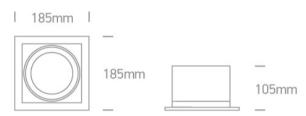

### Dimensions

## **Physical Specification**

| Item Group | 07 Downlights Adjustable LED |
|------------|------------------------------|
| Family     | The COB Box Type Shop Range  |
| Order Code | 51130/B/C                    |
| Colour     | Black                        |
| Material   | Aluminium                    |
| Shape      | Rectangular                  |
| Length     | 185mm                        |
|            |                              |

| Width                      | 185mm             |
|----------------------------|-------------------|
| Height                     | 105mm             |
| Cutout Hole Width          | 160mm             |
| Cutout Hole Length         | 160mm             |
| Recessed Ceiling           | Yes               |
| Depth Required             | 125mm             |
| Indoor                     | Yes               |
| Adjustable                 | 2 Directions      |
|                            |                   |
| Electrical Characteristics |                   |
|                            |                   |
| Gear                       | External-Included |
|                            |                   |
| Fitting + Driver           |                   |
| Input Voltage              | 220-240V          |
| 50 Hz                      | Yes               |
| 60 Hz                      | Yes               |
| Safety Class               |                   |
| Power(Watts)               | 30W               |
| IP Rating                  | IP20              |
| Light Source               | LED built in      |
| Dimmable                   | No                |
| F Mark                     | F                 |
|                            |                   |
| Fitting                    |                   |
| Input Type                 | Constant Current  |
| Input Current              | 750mA             |
| Voltage                    | 35,5V             |
| Safety Class               |                   |
| Power(Watts)               | 27W               |
| IP Rating                  | IP20              |
| Light Source               | LED built in      |
|                            |                   |