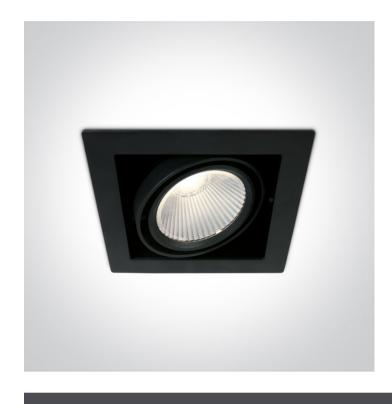

# **Product Datasheet**

07 Downlights Adjustable LED>The COB Box Type Shop Range

51130/B/C

30W COB LED Recessed adjustable downlight, COB square range, IP20.

Supplied with non-dimmable LED driver.

Complies with standard EN60598-1 and any other specific standards.

## **Physical Specification**

| Item Group | 07 Downlights Adjustable LED |
|------------|------------------------------|
| Family     | The COB Box Type Shop Range  |
| Order Code | 51130/B/C                    |
| Colour     | Black                        |
| Material   | Aluminium                    |
| Shape      | Rectangular                  |
| Length     | 185mm                        |
|            |                              |