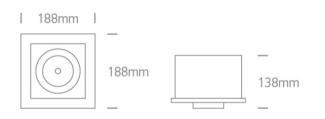

#### Dimensions

#### The COB Square Downlights Die cast

| Order Code | 51140B/W/W  |
|------------|-------------|
| Colour     | White       |
| Material   | Die Cast    |
| Shape      | Rectangular |
| Length     | 188mm       |

| Width              | 188mm        |
|--------------------|--------------|
| Height             | 138mm        |
| Cutout Hole Width  | 170mm        |
| Cutout Hole Length | 170mm        |
| Recessed Ceiling   | Yes          |
| Depth Required     | 160mm        |
| Indoor             | Yes          |
| Adjustable         | 2 Directions |