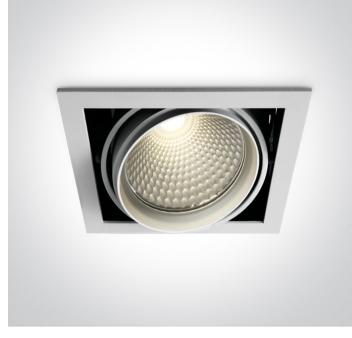

### 07 Downlights Adjustable LED>The COB Square Downlights Die cast

40W COB LED Recessed adjustable downlight, COB square range, IP20.

Supplied with non-dimmable LED driver.

Complies with standard EN60598-1 and any other specific standards.

#### The COB Square Downlights Die cast

| Order Code | 51140B/W/W  |
|------------|-------------|
| Colour     | White       |
| Material   | Die Cast    |
| Shape      | Rectangular |
| Length     | 188mm       |

| Width              | 188mm        |
|--------------------|--------------|
| Height             | 138mm        |
| Cutout Hole Width  | 170mm        |
| Cutout Hole Length | 170mm        |
| Recessed Ceiling   | Yes          |
| Depth Required     | 160mm        |
| Indoor             | Yes          |
| Adjustable         | 2 Directions |