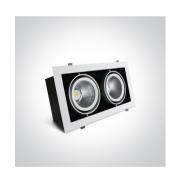

## **Product Datasheet**

07 Downlights Adjustable LED>The COB Box Type Shop Range

51230/W/C



2x30W COB LED Recessed adjustable downlight, COB square range, IP20.

Supplied with non-dimmable LED driver.

Complies with standard EN60598-1 and any other specific standards.



Downloads









Dimensions



## Gallery



## **Physical Specification**

| Item Group | 07 Downlights Adjustable LED |
|------------|------------------------------|
| Family     | The COB Box Type Shop Range  |
| Order Code | 51230/W/C                    |
| Colour     | White                        |
| Material   | Aluminium                    |
| Shape      | Rectangular                  |
| Length     | 340mm                        |

| Width                      | 185mm             |
|----------------------------|-------------------|
| Height                     | 105mm             |
| Cutout Hole Width          | 320mm             |
| Cutout Hole Length         | 160mm             |
| Recessed Ceiling           | Yes               |
| Depth Required             | 125mm             |
| Indoor                     | Yes