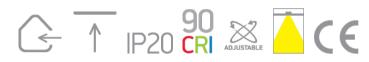

| Width                      | 185mm             |
|----------------------------|-------------------|
| Height                     | 105mm             |
| Cutout Hole Width          | 320mm             |
| Cutout Hole Length         | 160mm             |
| Recessed Ceiling           | Yes               |
| Depth Required             | 125mm             |
| Indoor                     | Yes               |
| Adjustable                 | 2 Directions      |
|                            |                   |
| Electrical Characteristics |                   |
|                            |                   |
| Gear                       | External-Included |
|                            |                   |
| Fitting + Driver           |                   |
| Input Voltage              | 220-240V          |
| 50 Hz                      | Yes               |
| 60 Hz                      | Yes               |
| Safety Class               |                   |
| Power(Watts)               | 2x30W             |
| IP Rating                  | IP20              |
| Light Source               | LED built in      |
| Dimmable                   | No                |
| F Mark                     | F                 |
|                            |                   |
| Fitting                    |                   |
| Input Type                 | Constant Current  |
| Input Current              | 750mA             |
| Voltage                    | 2x35,5V           |
| Safety Class               | ŢIII>             |
| Power(Watts)               | 2x27W             |
| IP Rating                  | IP20              |
| Light Source               | LED built in      |
|                            |                   |

| LED Type                                                      | COB           |
|---------------------------------------------------------------|---------------|
| LED Brand                                                     | Sanan         |
|                                                               |               |
| Gear                                                          |               |
| Gear Type                                                     | Led Driver    |
| Input Voltage                                                 | 220-240V      |
| 50 Hz                                                         | Yes           |
| 60 Hz                                                         | Yes           |
| Power(Watts)                                                  | 24,75-30W     |
| Power Factor                                                  | 0,9           |
| Constant Current                                              | Yes           |
| 750mA                                                         | 33-40V        |
| IP Rating                                                     | IP20          |
| Safety Class                                                  |               |
| Dimmable                                                      | No            |
| Housing Material                                              | Plastic       |
| Brand                                                         | Lifud         |
|                                                               |               |
| Illumination Data                                             |               |
|                                                               |               |
| Colour Temperature                                            | 4000K         |
| Lumen Output                                                  | 2x2700lm      |
|                                                               |               |
| Light Efficiency                                              | 90lm/W        |
| Light Efficiency CRI                                          | 90lm/W<br>90  |
|                                                               | 90<br>38°     |
| CRI                                                           | 90            |
| CRI Beam Angle                                                | 90<br>38°     |
| CRI Beam Angle                                                | 90<br>38°     |
| CRI  Beam Angle  Illumination Diagram                         | 90<br>38°     |
| CRI Beam Angle Illumination Diagram  Packing Info             | 90 38°        |
| CRI Beam Angle Illumination Diagram  Packing Info  Box Weight | 90<br>38°<br> |