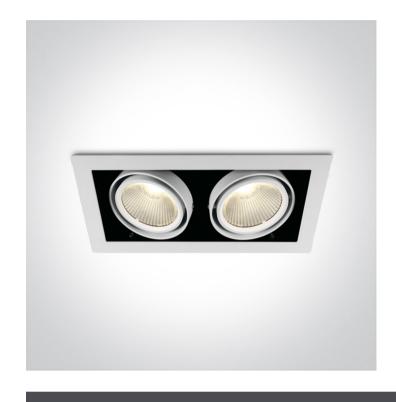

## **Product Datasheet**

07 Downlights Adjustable LED>The COB Box Type Shop Range

51230/W/C

2x30W COB LED Recessed adjustable downlight, COB square range, IP20.

Supplied with non-dimmable LED driver.

Complies with standard EN60598-1 and any other specific standards.

## Gallery

## **Physical Specification**

| Item Group | 07 Downlights Adjustable LED |
|------------|------------------------------|
| Family     | The COB Box Type Shop Range  |
| Order Code | 51230/W/C                    |
| Colour     | White                        |
| Material   | Aluminium                    |
| Shape      | Rectangular                  |
| Length     | 340mm                        |