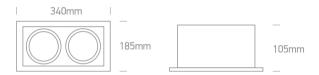

## **Physical Specification**

| Item Group | 07 Downlights Adjustable LED |
|------------|------------------------------|
| Family     | The COB Box Type Shop Range  |
| Order Code | 51230/W/C                    |
| Colour     | White                        |
| Material   | Aluminium                    |
| Shape      | Rectangular                  |
| Length     | 340mm                        |

| Width                      | 185mm             |
|----------------------------|-------------------|
| Height                     | 105mm             |
| Cutout Hole Width          | 320mm             |
| Cutout Hole Length         | 160mm             |
| Recessed Ceiling           | Yes               |
| Depth Required             | 125mm             |
| Indoor                     | Yes               |
| Adjustable                 | 2 Directions      |
|                            |                   |
| Electrical Characteristics |                   |
|                            |                   |
| Gear                       | External-Included |
|                            |                   |
| Fitting + Driver           |                   |
| Input Voltage              | 220-240V          |
| 50 Hz                      | Yes               |
| 60 Hz                      | Yes               |
| Safety Class               |                   |
| Power(Watts)               | 2x30W             |
| IP Rating                  | IP20              |
| Light Source               | LED built in      |
| Dimmable                   | No                |
| F Mark                     | F                 |
|                            |                   |
| Fitting                    |                   |
| Input Type                 | Constant Current  |
| Input Current              | 750mA             |
| Voltage                    | 2x35,5V           |
| Safety Class               | ŢIII>             |
| Power(Watts)               | 2x27W             |
| IP Rating                  | IP20              |
| Light Source               | LED built in      |
|                            |                   |