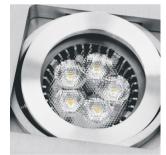

### Electrical Characteristics

| Fitting         |                  |
|-----------------|------------------|
| Input Type      | Constant Voltage |
| Input Voltage   | 12V AC/DC        |
| Safety Class    |                  |
| Power(Watts)    | 3x50W            |
| IP Rating       | IP20             |
| Light Source    | Replaceable lamp |
| Lamp Holder     | GU5.3            |
| Number of Lamps | 3                |
| Cable Length    | 40cm             |

## Illumination Data

Illumination Diagram