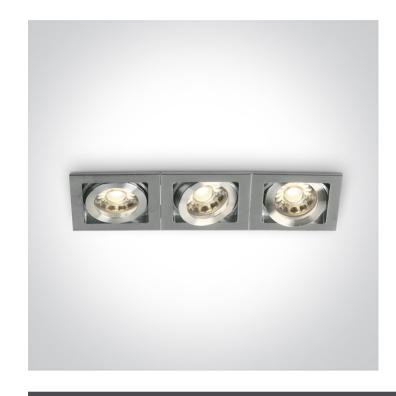

# **Product Datasheet**

03 Recessed Spots Adjustable>The Natural Aluminium Square

51305B/AL

Natural Aluminium square Recessed adjustable MR16 spot with GU5.3 lampholder.

Complies with standard EN60598-1 and any other specific standards.

#### **Physical Specification**

| Item Group | 03 Recessed Spots Adjustable |
|------------|------------------------------|
| Family     | The Natural Aluminium Square |
| Order Code | 51305B/AL                    |
| Colour     | Aluminium                    |
| Material   | Natural Aluminium            |
| Shape      | Rectangular                  |
| Length     | 260mm                        |

| Width              | 86mm         |
|--------------------|--------------|
| Height             | 35mm         |
| Cutout Hole Width  | 77mm         |
| Cutout Hole Length | 252mm        |
| Recessed Ceiling   | Yes          |
| Depth Required     | 70mm         |
| Indoor             | Yes          |
| Adjustable         | 2 Directions |
|                    |              |

### Electrical Characteristics

| Fitting         |                  |
|-----------------|------------------|
| Input Type      | Constant Voltage |
| Input Voltage   | 12V AC/DC        |
| Safety Class    |                  |
| Power(Watts)    | 3x50W            |
| IP Rating       | IP20             |
| Light Source    | Replaceable lamp |
| Lamp Holder     | GU5.3            |
| Number of Lamps | 3                |
| Cable Length    | 40cm             |