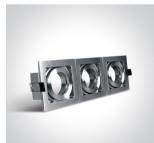

# **Product Datasheet**

03 Recessed Spots Adjustable>The Natural Aluminium Square

51305B/AL

Natural Aluminium square Recessed adjustable MR16 spot with GU5.3 lampholder.

Complies with standard EN60598-1 and any other specific standards.

#### **Physical Specification**

| Item Group | 03 Recessed Spots Adjustable |
|------------|------------------------------|
| Family     | The Natural Aluminium Square |
| Order Code | 51305B/AL                    |
| Colour     | Aluminium                    |
| Material   | Natural Aluminium            |
| Shape      | Rectangular                  |
| Length     | 260mm                        |

| Width              | 86mm         |
|--------------------|--------------|
| Height             | 35mm         |
| Cutout Hole Width  | 77mm         |
| Cutout Hole Length | 252mm        |
| Recessed Ceiling   | Yes          |
| Depth Required     | 70mm         |
| Indoor             | Yes          |
| Adjustable         | 2 Directions |
|                    |              |

### Electrical Characteristics

| Fitting         |                  |
|-----------------|------------------|
| Input Type      | Constant Voltage |
| Input Voltage   | 12V AC/DC        |
| Safety Class    |                  |
| Power(Watts)    | 3x50W            |
| IP Rating       | IP20             |
| Light Source    | Replaceable lamp |
| Lamp Holder     | GU5.3            |
| Number of Lamps | 3                |
| Cable Length    | 40cm             |