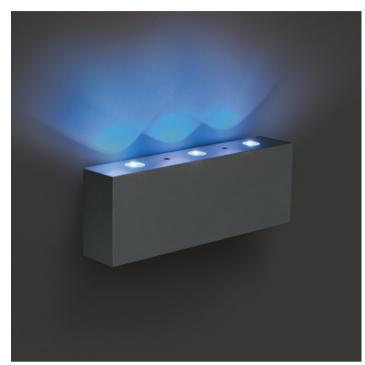

### 13 Wall & Ceiling LED>Decorative Wall & Ceiling Natural aluminium

60001/AL/BL

3x0,2W LED Decorative Indoor Wall Light

Complete with non-dimmable LED driver.

Complies with standard EN60598-1 and any other specific standards.

#### Illumination Data

| Colour Temperature   | Blue |
|----------------------|------|
| Illumination Diagram |      |