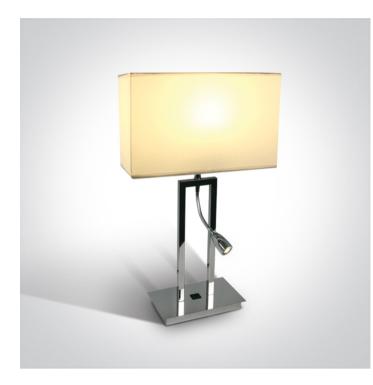

### 61044A/C/W

E27 +3W LED Table Lamp with White fabric shade, Hotel Range, IP20.

Complete with driver.

Complies with standard EN60598-1 and any other specific standards.

#### **Physical Specification**

| Item Group        | 18 Decorative         |
|-------------------|-----------------------|
| Family            | The Hotel Range Metal |
| Order Code        | 61044A/C/W            |
| Colour            | Chrome                |
| Material          | Metal                 |
| Diffuser Material | Fabric                |
| Shape             | Rectangular           |

| Length               | 350mm |
|----------------------|-------|
| Width                | 150mm |
| Height               | 600mm |
| Surface Floor/Ground | Yes   |
| Indoor               | Yes   |

2 Directions