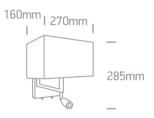

#### Dimensions

#### **Physical Specification**

| Item Group        | 18 Decorative         |
|-------------------|-----------------------|
| Family            | The Hotel Range Metal |
| Order Code        | 61044/C/W             |
| Colour            | Chrome                |
| Material          | Metal                 |
| Diffuser Material | Fabric                |
| Shape             | Rectangular           |
| Length            | 270mm                 |
| Width             | 160mm                 |
| Height            | 285mm                 |
| Surface Wall      | Yes                   |
| Indoor            | Yes                   |