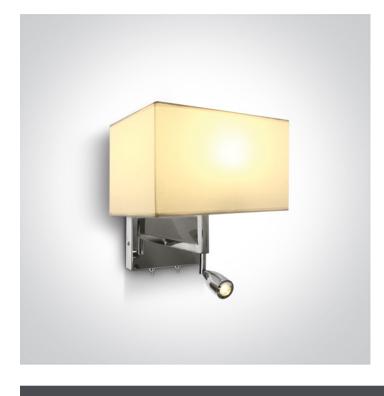

# 61044/C/W

E27 +3W LED Wall Hotel Range fitting with White fabric shade, IP20.

Complete with driver.

Complies with standard EN60598-1 and any other specific standards.

Downloads

#### **Physical Specification**

| Item Group        | 18 Decorative         |
|-------------------|-----------------------|
| Family            | The Hotel Range Metal |
| Order Code        | 61044/C/W             |
| Colour            | Chrome                |
| Material          | Metal                 |
| Diffuser Material | Fabric                |
| Shape             | Rectangular           |
| Length            | 270mm                 |
| Width             | 160mm                 |
| Height            | 285mm                 |
| Surface Wall      | Yes                   |
| Indoor            | Yes                   |