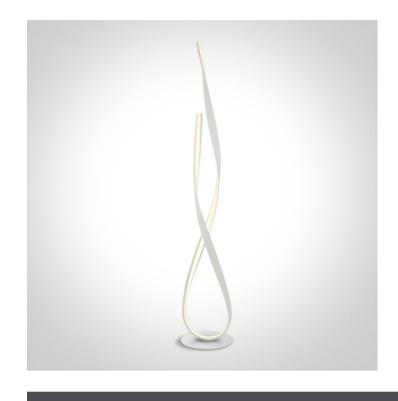

#### 16 Decorative>The Ribbon Floor Lights

### 61086A/W

29W LED Decorative floor lamp with On/Off switch and Eu plug.

Complete with 24V driver.

Complies with standard EN60598-1 and any other specific standards.

Downloads

Dimensions

#### **Physical Specification**

| Item Group           | 16 Decorative           |
|----------------------|-------------------------|
| Family               | The Ribbon Floor Lights |
| Order Code           | 61086A/W                |
| Colour               | White                   |
| Material             | Aluminium + Steel       |
| Diffuser Material    | Acrylic                 |
| Shape                | Circular                |
| Height               | 1400mm                  |
| Diameter             | 245mm                   |
| Surface Floor/Ground | Yes                     |
| Indoor               | Yes                     |
| Adjustable           | No                      |
|                      |                         |