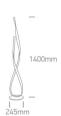

#### **Physical Specification**

| Item Group           | 16 Decorative           |
|----------------------|-------------------------|
| Family               | The Ribbon Floor Lights |
| Order Code           | 61086A/W                |
| Colour               | White                   |
| Material             | Aluminium + Steel       |
| Diffuser Material    | Acrylic                 |
| Shape                | Circular                |
| Height               | 1400mm                  |
| Diameter             | 245mm                   |
| Surface Floor/Ground | Yes                     |
| Indoor               | Yes                     |
| Adjustable           | No                      |
|                      |                         |