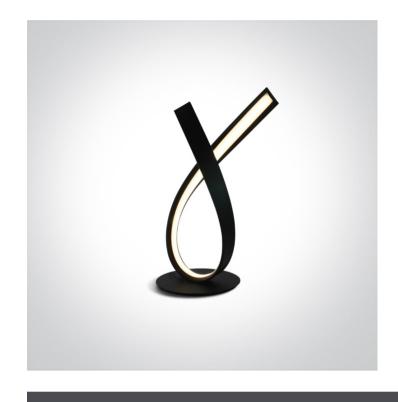

### 16 Decorative>The Ribbon Table Lights

61086/B

10W LED Decorative table lamp with On/Off switch and Eu plug.

Complete with 24V driver.

Complies with standard EN60598-1 and any other specific standards.

#### **Physical Specification**

| Item Group           | 16 Decorative           |
|----------------------|-------------------------|
| Family               | The Ribbon Table Lights |
| Order Code           | 61086/B                 |
| Colour               | Black                   |
| Material             | Aluminium + Steel       |
| Diffuser Material    | Acrylic                 |
| Shape                | Circular                |
| Height               | 360mm                   |
| Diameter             | 160mm                   |
| Surface Floor/Ground | Yes                     |
| Indoor               | Yes                     |
| Adjustable           | No                      |