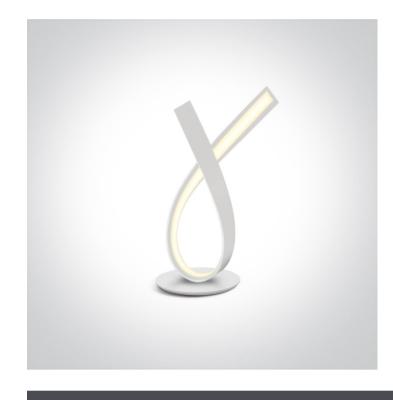

## 16 Decorative>The Ribbon Table Lights

61086/W

10W LED Decorative table lamp with On/Off switch and Eu plug.

Complete with 24V driver.

Complies with standard EN60598-1 and any other specific standards.

Downloads

## **Physical Specification**

| Item Group           | 16 Decorative           |
|----------------------|-------------------------|
| Family               | The Ribbon Table Lights |
| Order Code           | 61086/W                 |
| Colour               | White                   |
| Material             | Aluminium + Steel       |
| Diffuser Material    | Acrylic                 |
| Shape                | Circular                |
| Height               | 360mm                   |
| Diameter             | 160mm                   |
| Surface Floor/Ground | Yes                     |
| Indoor               | Yes                     |
| Adjustable           | No                      |