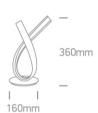

Dimensions

## **Physical Specification**

| Item Group           | 16 Decorative           |
|----------------------|-------------------------|
| Family               | The Ribbon Table Lights |
| Order Code           | 61086/W                 |
| Colour               | White                   |
| Material             | Aluminium + Steel       |
| Diffuser Material    | Acrylic                 |
| Shape                | Circular                |
| Height               | 360mm                   |
| Diameter             | 160mm                   |
| Surface Floor/Ground | Yes                     |
| Indoor               | Yes                     |
| Adjustable           | No                      |