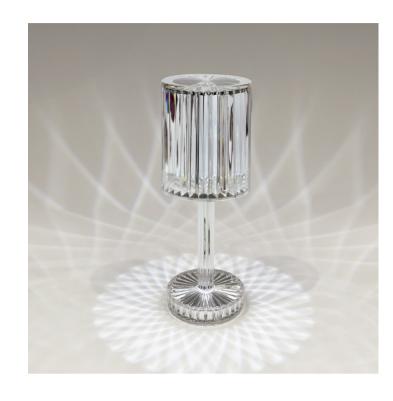

# 16 Decorative>Crystal Effect Table Lights

61098/W

Rechargeable 3-step dimmable table lamp suitable for indoor/outdoor use, IP54.

Charging time 2,5Hrs Working time 8Hrs (100%) 1x2000mAh lithium battery

Complies with standard EN60598-1 and any other specific standards.

### **Physical Specification**

| Item Group           | 16 Decorative               |
|----------------------|-----------------------------|
| Family               | Crystal Effect Table Lights |
| Order Code           | 61098/W                     |
| Colour               | Clear                       |
| Material             | Plastic                     |
| Shape                | Circular                    |
| Height               | 248mm                       |
| Diameter             | 86mm                        |
| Surface Floor/Ground | Yes                         |
| Indoor               | Yes                         |
| Outdoor              | Yes                         |
| Adjustable           | No                          |