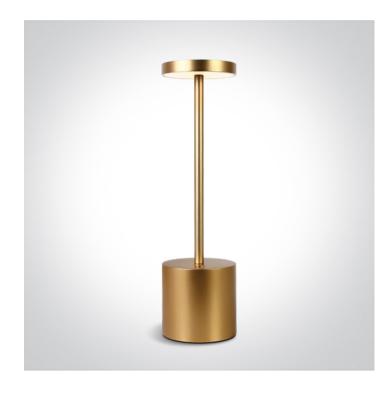

# 61100/BS

Rechargeable 3-step dimmable table lamp suitable for indoor/outdoor use, IP54.

Charging time 2,5Hrs Working time 8Hrs (100%) 1x4000mAh lithium battery

Complies with standard EN60598-1 and any other specific standards.

### **Physical Specification**

| Item Group           | 16 Decorative         |
|----------------------|-----------------------|
| Family               | Portable Table Lights |
| Order Code           | 61100/BS              |
| Colour               | Brass                 |
| Material             | Metal                 |
| Shape                | Circular              |
| Height               | 290mm                 |
| Diameter             | 80mm                  |
| Surface Floor/Ground | Yes                   |
| Indoor               | Yes                   |
| Outdoor              | Yes                   |
| Adjustable           | No                    |