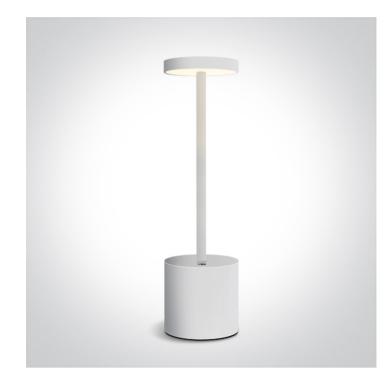

# 16 Decorative>Portable Table Lights

61100/W

Rechargeable 3-step dimmable table lamp suitable for indoor/outdoor use, IP54.

Charging time 2,5Hrs Working time 8Hrs (100%) 1x4000mAh lithium battery

Complies with standard EN60598-1 and any other specific standards.

### **Physical Specification**

| Item Group           | 16 Decorative         |
|----------------------|-----------------------|
| Family               | Portable Table Lights |
| Order Code           | 61100/W               |
| Colour               | White                 |
| Material             | Metal                 |
| Shape                | Circular              |
| Height               | 290mm                 |
| Diameter             | 80mm                  |
| Surface Floor/Ground | Yes                   |
| Indoor               | Yes                   |
| Outdoor              | Yes                   |
| Adjustable           | No                    |