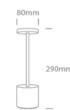

### Dimensions

### **Physical Specification**

| Item Group           | 16 Decorative         |
|----------------------|-----------------------|
| Family               | Portable Table Lights |
| Order Code           | 61100/W               |
| Colour               | White                 |
| Material             | Metal                 |
| Shape                | Circular              |
| Height               | 290mm                 |
| Diameter             | 80mm                  |
| Surface Floor/Ground | Yes                   |
| Indoor               | Yes                   |
| Outdoor              | Yes                   |
| Adjustable           | No                    |