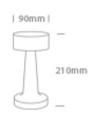

#### Dimensions

#### **Physical Specification**

| Item Group           | 16 Decorative         |
|----------------------|-----------------------|
| Family               | Portable Table Lights |
| Order Code           | 61102/BBS             |
| Colour               | Brushed Brass         |
| Material             | Metal                 |
| Shape                | Circular              |
| Height               | 210mm                 |
| Diameter             | 90mm                  |
| Surface Floor/Ground | Yes                   |
| Indoor               | Yes                   |
| Outdoor              | Yes                   |
| Adjustable           | No                    |