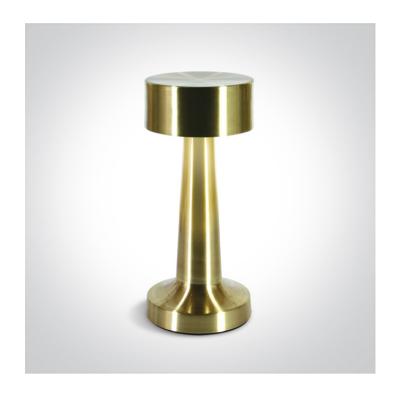

# 61102/BBS

Rechargeable 3-step dimmable table lamp suitable for indoor/outdoor use, IP54.

Charging time 2,5Hrs Working time 8Hrs (100%) 1x2000mAh lithium battery

Complies with standard EN60598-1 and any other specific standards.

#### **Physical Specification**

| Item Group           | 16 Decorative         |
|----------------------|-----------------------|
| Family               | Portable Table Lights |
| Order Code           | 61102/BBS             |
| Colour               | Brushed Brass         |
| Material             | Metal                 |
| Shape                | Circular              |
| Height               | 210mm                 |
| Diameter             | 90mm                  |
| Surface Floor/Ground | Yes                   |
| Indoor               | Yes                   |
| Outdoor              | Yes                   |
| Adjustable           | No                    |