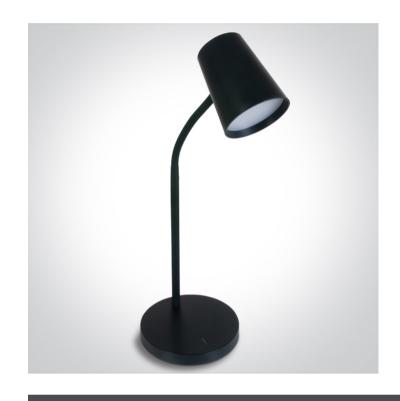

# 61110/B/W

5W 3-step dimmable table lamp with touch switch on base, IP20.

Complies with standard EN60598-1 and any other specific standards.

Downloads

Dimensions

#### **Physical Specification**

| Item Group           | 11 Office & Kitchen |
|----------------------|---------------------|
| Family               | Reading LED Lamps   |
| Order Code           | 61110/B/W           |
| Colour               | Black               |
| Material             | ABS                 |
| Shape                | Circular            |
| Height               | 400mm               |
| Diameter             | 73mm                |
| Surface Floor/Ground | Yes                 |
| Indoor               | Yes                 |
| Adjustable           | 2 Directions        |