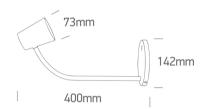

#### **Physical Specification**

| Item Group           | 11 Office & Kitchen |
|----------------------|---------------------|
| Family               | Reading LED Lamps   |
| Order Code           | 61110/B/W           |
| Colour               | Black               |
| Material             | ABS                 |
| Shape                | Circular            |
| Height               | 400mm               |
| Diameter             | 73mm                |
| Surface Floor/Ground | Yes                 |
| Indoor               | Yes                 |
| Adjustable           | 2 Directions        |