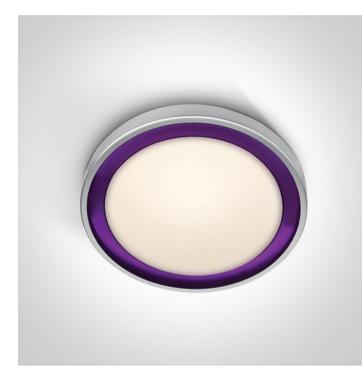

#### 14 Plafo>Decorative LED Plafo Metal + PC

### 62010A/G/V

Decorative LED Plafo with violet ring.

Complies with standard EN60598-1 and any other specific standards.

| Downloads              | Dimensions                      |
|------------------------|---------------------------------|
| Physical Specification |                                 |
| Item Group             | 14 Plafo                        |
| Family                 | Decorative LED Plafo Metal + PC |
| Order Code             | 62010A/G/V                      |
| Colour                 | Violet                          |
| Material               | Metal                           |
| Diffuser Material      | PC                              |

Shape

Circular

| Height          | 90mm  |
|-----------------|-------|
| Diameter        | 526mm |
| Surface Ceiling | Yes   |
| Indoor          | Yes   |
| Adjustable      | No    |

| Gear             | No               |
|------------------|------------------|
|                  |                  |
| Fitting + Driver |                  |
| Input Voltage    | 220-240V         |
| 50 Hz            | Yes              |
| 60 Hz            | Yes              |
| Safety Class     |                  |
| Power(Watts)     | 31W              |
| IP Rating        | IP20             |
| Light Source     | Replaceable lamp |
| Number of Lamps  | 1                |
| Dimmable         | N/A              |
| F Mark           | F                |