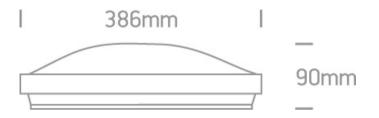

#### **Physical Specification**

| Item Group        | 14 Plafo                        |
|-------------------|---------------------------------|
| Family            | Decorative LED Plafo Metal + PC |
| Order Code        | 62010/G/BL                      |
| Colour            | Blue                            |
| Material          | Metal                           |
| Diffuser Material | PC                              |
| Shape             | Circular                        |
| Height            | 90mm                            |
| Diameter          | 386mm                           |
| Surface Ceiling   | Yes                             |
| Indoor            | Yes                             |
| Adjustable        | No                              |