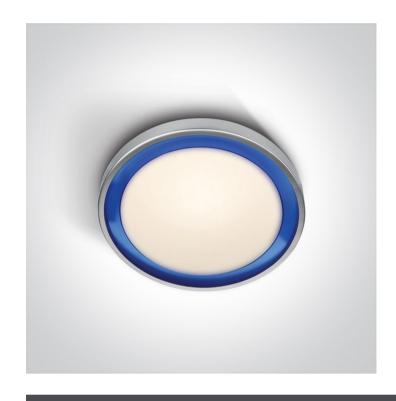

# 62010/G/BL

Decorative LED Plafo with blue ring.

Complies with standard EN60598-1 and any other specific standards.

Downloads

Dimensions

#### **Physical Specification**

| Item Group        | 14 Plafo                        |
|-------------------|---------------------------------|
| Family            | Decorative LED Plafo Metal + PC |
| Order Code        | 62010/G/BL                      |
| Colour            | Blue                            |
| Material          | Metal                           |
| Diffuser Material | PC                              |
| Shape             | Circular                        |
| Height            | 90mm                            |
| Diameter          | 386mm                           |
| Surface Ceiling   | Yes                             |
| Indoor            | Yes                             |
| Adjustable        | No                              |