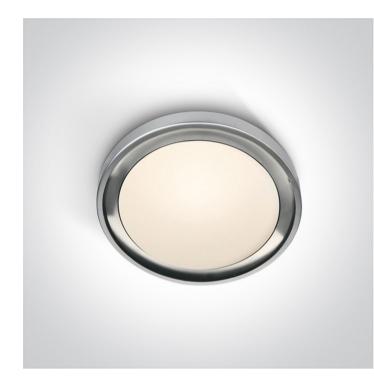

#### 14 Plafo>Decorative LED Plafo Metal + PC

### 62010/G/F

Decorative LED Plafo with frosted ring.

Complies with standard EN60598-1 and any other specific standards.

| Downloads              | Dimensions                      |
|------------------------|---------------------------------|
| Physical Specification |                                 |
| Item Group             | 14 Plafo                        |
| Family                 | Decorative LED Plafo Metal + PC |
| Order Code             | 62010/G/F                       |
| Colour                 | Grey                            |
| Material               | Metal                           |
| Diffuser Material      | PC                              |
| Shape                  | Circular                        |

| Height          | 90mm  |
|-----------------|-------|
| Diameter        | 386mm |
| Surface Ceiling | Yes   |
| Indoor          | Yes   |
| Adjustable      | No    |

| Gear             | No               |
|------------------|------------------|
|                  |                  |
| Fitting + Driver |                  |
| Input Voltage    | 220-240V         |
| 50 Hz            | Yes              |
| 60 Hz            | Yes              |
| Safety Class     |                  |
| Power(Watts)     | 11W              |
| IP Rating        | IP20             |
| Light Source     | Replaceable lamp |
| Number of Lamps  | 1                |
| Dimmable         | N/A              |
| F Mark           | F                |