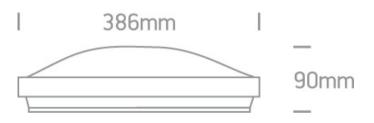

## **Physical Specification**

| Item Group        | 14 Plafo                        |
|-------------------|---------------------------------|
| Family            | Decorative LED Plafo Metal + PC |
| Order Code        | 62010/G/OR                      |
| Colour            | Orange                          |
| Material          | Metal                           |
| Diffuser Material | PC                              |
| Shape             | Circular                        |
| Height            | 90mm                            |
| Diameter          | 386mm                           |
| Surface Ceiling   | Yes                             |
| Indoor            | Yes                             |
| Adjustable        | No                              |