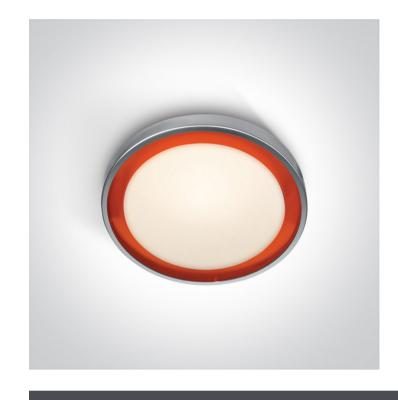

## 14 Plafo>Decorative LED Plafo Metal + PC

62010/G/OR

Decorative LED Plafo with orange ring.

Complies with standard EN60598-1 and any other specific standards.

Downloads

Dimensions

## **Physical Specification**

| Item Group        | 14 Plafo                        |
|-------------------|---------------------------------|
| Family            | Decorative LED Plafo Metal + PC |
| Order Code        | 62010/G/OR                      |
| Colour            | Orange                          |
| Material          | Metal                           |
| Diffuser Material | PC                              |
| Shape             | Circular                        |
| Height            | 90mm                            |
| Diameter          | 386mm                           |
| Surface Ceiling   | Yes                             |
| Indoor            | Yes                             |
| Adjustable        | No                              |