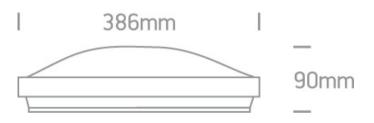

## **Physical Specification**

| Item Group        | 14 Plafo                        |
|-------------------|---------------------------------|
| Family            | Decorative LED Plafo Metal + PC |
| Order Code        | 62010/G/V                       |
| Colour            | Violet                          |
| Material          | Metal                           |
| Diffuser Material | PC                              |
| Shape             | Circular                        |
| Height            | 90mm                            |
| Diameter          | 386mm                           |
| Surface Ceiling   | Yes                             |
| Indoor            | Yes                             |
| Adjustable        | No                              |