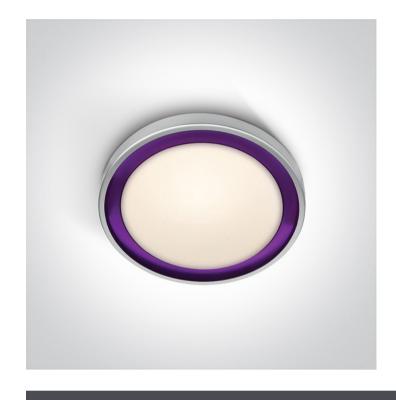

## **Product Datasheet**

14 Plafo>Decorative LED Plafo Metal + PC

62010/G/V

Decorative LED Plafo with violet ring.

Complies with standard EN60598-1 and any other specific standards.

Downloads

Dimensions

## **Physical Specification**

| Item Group        | 14 Plafo                        |
|-------------------|---------------------------------|
| Family            | Decorative LED Plafo Metal + PC |
| Order Code        | 62010/G/V                       |
| Colour            | Violet                          |
| Material          | Metal                           |
| Diffuser Material | PC                              |
| Shape             | Circular                        |
| Height            | 90mm                            |
| Diameter          | 386mm                           |
| Surface Ceiling   | Yes                             |
| Indoor            | Yes                             |
| Adjustable        | No                              |