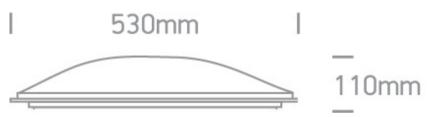

## **Physical Specification**

| Item Group        | 14 Plafo                        |
|-------------------|---------------------------------|
| Family            | Decorative LED Plafo Metal + PC |
| Order Code        | 62014/G                         |
| Colour            | Grey                            |
| Material          | Metal                           |
| Diffuser Material | PC                              |
| Shape             | Circular                        |
| Height            | 110mm                           |
| Diameter          | 530mm                           |
| Surface Ceiling   | Yes                             |
| Indoor            | Yes                             |
| Adjustable        | No                              |