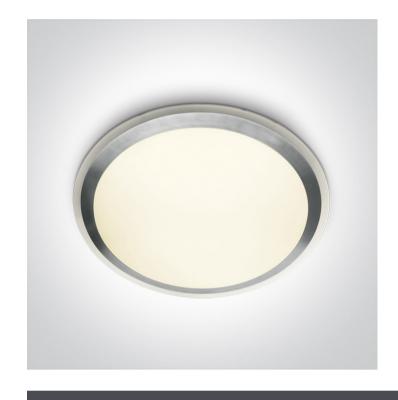

## **Product Datasheet**

14 Plafo>Decorative LED Plafo Metal + PC

62014/G

Decorative LED Plafo with frosted ring.

Complies with standard EN60598-1 and any other specific standards.

Downloads

Dimensions

## **Physical Specification**

| Item Group        | 14 Plafo                        |
|-------------------|---------------------------------|
| Family            | Decorative LED Plafo Metal + PC |
| Order Code        | 62014/G                         |
| Colour            | Grey                            |
| Material          | Metal                           |
| Diffuser Material | PC                              |
| Shape             | Circular                        |
| Height            | 110mm                           |
| Diameter          | 530mm                           |
| Surface Ceiling   | Yes                             |
| Indoor            | Yes                             |
| Adjustable        | No                              |