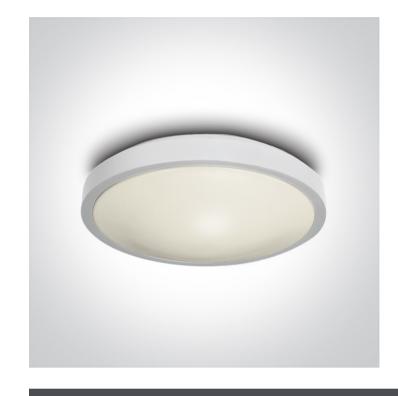

## 14 Plafo>LED Circular Plafo Metal + PC

62018A/D

LED Circular Plafo, IP20.

Complies with standard EN60598-1 and any other specific standards.

Downloads

Dimensions

## **Physical Specification**

| Item Group        | 14 Plafo                      |
|-------------------|-------------------------------|
| Family            | LED Circular Plafo Metal + PC |
| Order Code        | 62018A/D                      |
| Colour            | White                         |
| Material          | Metal                         |
| Diffuser Material | PC                            |
| Shape             | Circular                      |
| Height            | 80mm                          |
| Diameter          | 440mm                         |
| Surface Ceiling   | Yes                           |
| Indoor            | Yes                           |
| Adjustable        | No                            |