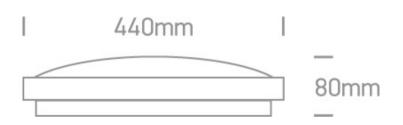

## 14 Plafo>LED Circular Plafo Metal + PC

62018A/D

LED Circular Plafo, IP20.

Complies with standard EN60598-1 and any other specific standards.

Downloads

Dimensions

## **Physical Specification**

| Item Group        | 14 Plafo                      |
|-------------------|-------------------------------|
| Family            | LED Circular Plafo Metal + PC |
| Order Code        | 62018A/D                      |
| Colour            | White                         |
| Material          | Metal                         |
| Diffuser Material | PC                            |
| Shape             | Circular                      |
| Height            | 80mm                          |
| Diameter          | 440mm                         |
| Surface Ceiling   | Yes                           |
| Indoor            | Yes                           |
| Adjustable        | No                            |