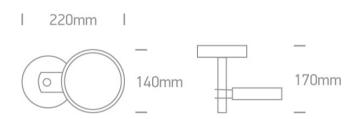

## Dimensions

### **Physical Specification**

| Item Group      | 12 Wall & Ceiling                     |
|-----------------|---------------------------------------|
| Family          | The R111 GU10 Spots Natural aluminium |
| Order Code      | 62110/AL                              |
| Colour          | Aluminium                             |
| Material        | Aluminium                             |
| Shape           | Rectangular                           |
| Length          | 160mm                                 |
| Width           | 65mm                                  |
| Height          | 210mm                                 |
| Surface Ceiling | Yes                                   |
| Indoor          | Yes                                   |
| Adjustable      | 2 Directions                          |