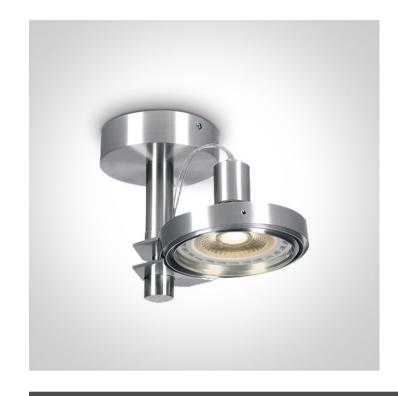

# **Product Datasheet**

12 Wall & Ceiling>The R111 GU10 Spots Natural aluminium

62110/AL

75W R111 GU10 Spot, IP20.

Complies with standard EN60598-1 and any other specific standards.

### **Physical Specification**

| Item Group      | 12 Wall & Ceiling                     |
|-----------------|---------------------------------------|
| Family          | The R111 GU10 Spots Natural aluminium |
| Order Code      | 62110/AL                              |
| Colour          | Aluminium                             |
| Material        | Aluminium                             |
| Shape           | Rectangular                           |
| Length          | 160mm                                 |
| Width           | 65mm                                  |
| Height          | 210mm                                 |
| Surface Ceiling | Yes                                   |
| Indoor          | Yes                                   |
| Adjustable      | 2 Directions                          |