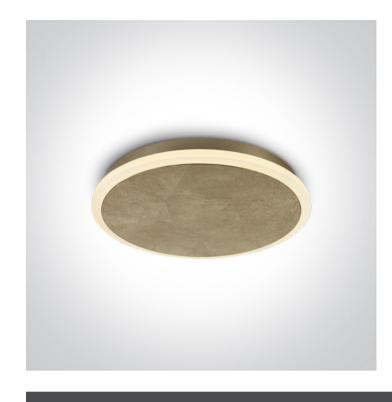

## 62112/BS/W

12W LED Decorative Plafo, IP20, suitable for residential and commercial application.

Supplied with non-dimmable LED driver.

Complies with standard EN60598-1 and any other specific standards.

#### **Physical Specification**

| Item Group      | 14 Plafo         |
|-----------------|------------------|
| Family          | Decorative Plafo |
| Order Code      | 62112/BS/W       |
| Colour          | Brass            |
| Material        | Aluminium        |
| Shape           | Circular         |
| Height          | 42mm             |
| Diameter        | 350mm            |
| Surface Ceiling | Yes              |
| Indoor          | Yes              |
| Adjustable      | No               |