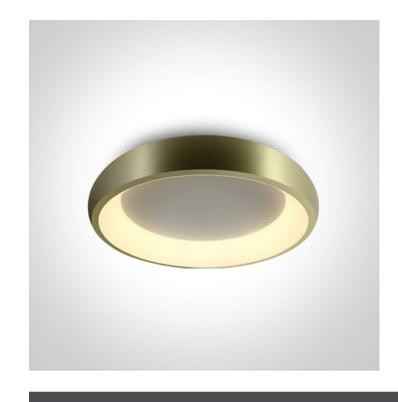

# 62134N/BBS/V

CCT Variable 30W LED Decorative Plafo, IP20. Suitable for residential and commercial applications.

Supplied with dimmable LED driver.

Complies with standard EN60598-1 and any other specific standards.

#### **Physical Specification**

| Item Group        | New 2025 Edition 2 |
|-------------------|--------------------|
| Family            | Plafo              |
| Order Code        | 62134N/BBS/V       |
| Colour            | Brushed Brass      |
| Material          | Aluminium          |
| Diffuser Material | Acrylic            |
| Shape             | Circular           |
| Height            | 85mm               |
| Diameter          | 400mm              |
| Surface Ceiling   | Yes                |
| Indoor            | Yes                |
| Adjustable        | No                 |