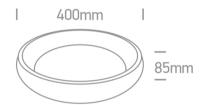

#### Dimensions

#### **Physical Specification**

| Item Group        | New 2025 Edition 2 |
|-------------------|--------------------|
| Family            | Plafo              |
| Order Code        | 62134N/BBS/V       |
| Colour            | Brushed Brass      |
| Material          | Aluminium          |
| Diffuser Material | Acrylic            |
| Shape             | Circular           |
| Height            | 85mm               |
| Diameter          | 400mm              |
| Surface Ceiling   | Yes                |
| Indoor            | Yes                |
| Adjustable        | No                 |