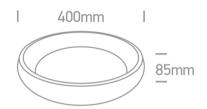

#### Dimensions

#### **Physical Specification**

| Item Group        | New 2025 Edition 2 |
|-------------------|--------------------|
| Family            | Plafo              |
| Order Code        | 62134N/BGL/V       |
| Colour            | Brushed Gold       |
| Material          | Aluminium          |
| Diffuser Material | Acrylic            |
| Shape             | Circular           |
| Height            | 85mm               |
| Diameter          | 400mm              |
| Surface Ceiling   | Yes                |
| Indoor            | Yes                |
| Adjustable        | No                 |