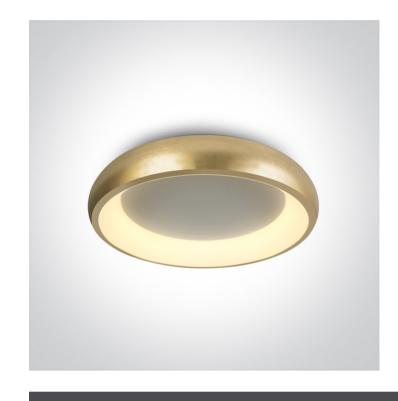

# 62134N/BGL/V

CCT Variable 30W LED Decorative Plafo, IP20. Suitable for residential and commercial applications.

Supplied with dimmable LED driver.

Complies with standard EN60598-1 and any other specific standards.

#### **Physical Specification**

| Item Group        | New 2025 Edition 2 |
|-------------------|--------------------|
| Family            | Plafo              |
| Order Code        | 62134N/BGL/V       |
| Colour            | Brushed Gold       |
| Material          | Aluminium          |
| Diffuser Material | Acrylic            |
| Shape             | Circular           |
| Height            | 85mm               |
| Diameter          | 400mm              |
| Surface Ceiling   | Yes                |
| Indoor            | Yes                |
| Adjustable        | No                 |