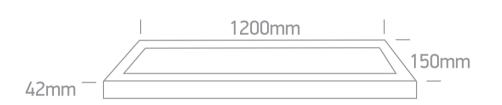

Downloads

Dimensions

## **Physical Specification**

| Item Group      | 14 Plafo                          |
|-----------------|-----------------------------------|
| Family          | LED Aluminium Panel Range Backlit |
| Order Code      | 62140BF/W/C                       |
| Colour          | White                             |
| Material        | Aluminium + Steel                 |
| Shape           | Rectangular                       |
| Length          | 1200mm                            |
| Width           | 150mm                             |
| Height          | 42mm                              |
| Surface Ceiling | Yes                               |
| Indoor          | Yes                               |
| Adjustable      | No                                |