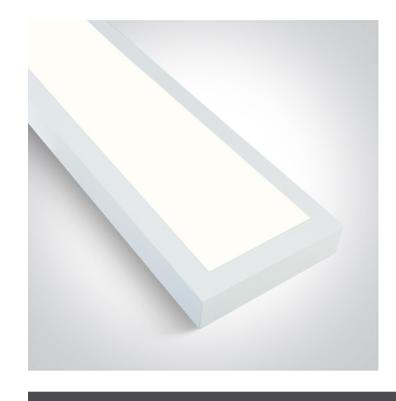

## 62140BF/W/C

15x120cm surface mounted backlit LED panel. Uniform lighting, ideal for commercial applications.

Complete with 800mA driver.

Complies with standard EN60598-1 and any other specific standards.

## **Physical Specification**

| Item Group      | 14 Plafo                          |
|-----------------|-----------------------------------|
| Family          | LED Aluminium Panel Range Backlit |
| Order Code      | 62140BF/W/C                       |
| Colour          | White                             |
| Material        | Aluminium + Steel                 |
| Shape           | Rectangular                       |
| Length          | 1200mm                            |
| Width           | 150mm                             |
| Height          | 42mm                              |
| Surface Ceiling | Yes                               |
| Indoor          | Yes                               |
| Adjustable      | No                                |