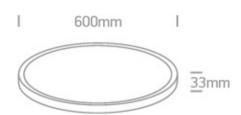

Downloads

Dimensions

#### **Physical Specification**

| Item Group      | 14 Plafo                           |
|-----------------|------------------------------------|
| Family          | The Ultra Slim LED Plafo Aluminium |
| Order Code      | 62152/W/C                          |
| Colour          | White                              |
| Material        | Aluminium                          |
| Shape           | Circular                           |
| Height          | 33mm                               |
| Diameter        | 600mm                              |
| Surface Ceiling | Yes                                |
| Indoor          | Yes                                |
| Adjustable      | No                                 |
|                 |                                    |