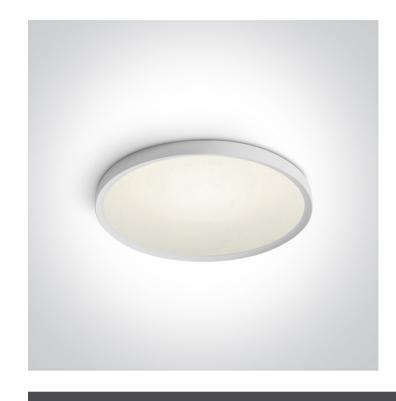

### 62152/W/C

40W LED slim plafo light, IP20, suitable for residential and commercial application.

Supplied with non-dimmable LED driver.

Complies with standard EN60598-1 and any other specific standards.

#### **Physical Specification**

| Item Group      | 14 Plafo                           |
|-----------------|------------------------------------|
| Family          | The Ultra Slim LED Plafo Aluminium |
| Order Code      | 62152/W/C                          |
| Colour          | White                              |
| Material        | Aluminium                          |
| Shape           | Circular                           |
| Height          | 33mm                               |
| Diameter        | 600mm                              |
| Surface Ceiling | Yes                                |
| Indoor          | Yes                                |
| Adjustable      | No                                 |
|                 |                                    |