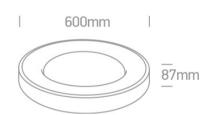

#### Dimensions

#### **Physical Specification**

| Item Group      | 14 Plafo         |
|-----------------|------------------|
| Family          | Decorative Plafo |
| Order Code      | 62182A/BGL/W     |
| Colour          | Brushed Gold     |
| Material        | Aluminium        |
| Shape           | Circular         |
| Height          | 87mm             |
| Diameter        | 600mm            |
| Surface Ceiling | Yes              |
| Indoor          | Yes              |
| Adjustable      | No               |