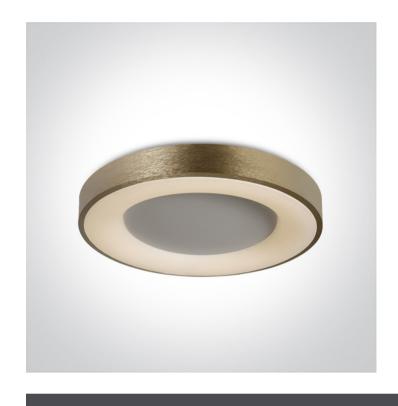

# 62182A/BGL/W

50W LED Decorative Plafo, IP20, suitable for residential and commercial application.

Complete with 1300mA driver.

Complies with standard EN60598-1 and any other specific standards.

Downloads

#### **Physical Specification**

| Item Group      | 14 Plafo         |
|-----------------|------------------|
| Family          | Decorative Plafo |
| Order Code      | 62182A/BGL/W     |
| Colour          | Brushed Gold     |
| Material        | Aluminium        |
| Shape           | Circular         |
| Height          | 87mm             |
| Diameter        | 600mm            |
| Surface Ceiling | Yes              |
| Indoor          | Yes              |
| Adjustable      | No               |