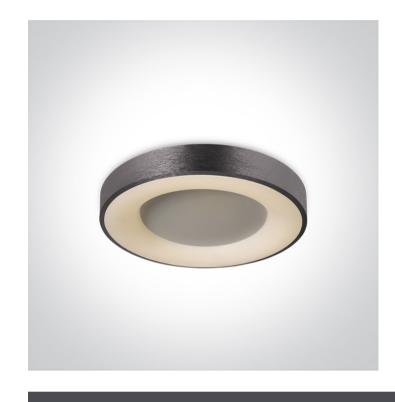

# 62182/BAN/W

40W LED Decorative Plafo, IP20, suitable for residential and commercial application.

Complete with 1050mA driver.

Complies with standard EN60598-1 and any other specific standards.

Downloads

#### **Physical Specification**

| Item Group      | 14 Plafo           |
|-----------------|--------------------|
| Family          | Decorative Plafo   |
| Order Code      | 62182/BAN/W        |
| Colour          | Brushed Anthracite |
| Material        | Aluminium          |
| Shape           | Circular           |
| Height          | 87mm               |
| Diameter        | 480mm              |
| Surface Ceiling | Yes                |
| Indoor          | Yes                |
| Adjustable      | No                 |