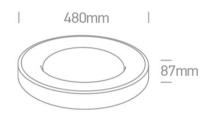

#### Dimensions

#### **Physical Specification**

| Item Group      | 14 Plafo           |
|-----------------|--------------------|
| Family          | Decorative Plafo   |
| Order Code      | 62182/BAN/W        |
| Colour          | Brushed Anthracite |
| Material        | Aluminium          |
| Shape           | Circular           |
| Height          | 87mm               |
| Diameter        | 480mm              |
| Surface Ceiling | Yes                |
| Indoor          | Yes                |
| Adjustable      | No                 |