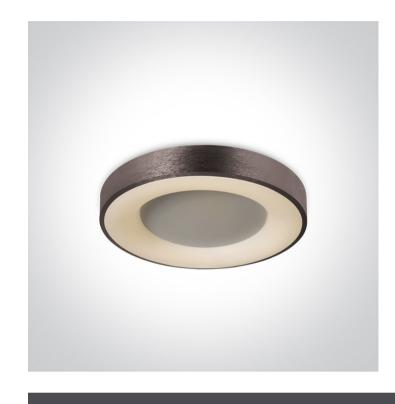

## 62182/BBR/W

40W LED Decorative Plafo, IP20, suitable for residential and commercial application.

Complete with 1050mA driver.

Complies with standard EN60598-1 and any other specific standards.

Downloads

#### **Physical Specification**

| Item Group      | 14 Plafo         |
|-----------------|------------------|
| Family          | Decorative Plafo |
| Order Code      | 62182/BBR/W      |
| Colour          | Brushed Brown    |
| Material        | Aluminium        |
| Shape           | Circular         |
| Height          | 87mm             |
| Diameter        | 480mm            |
| Surface Ceiling | Yes              |
| Indoor          | Yes              |
| Adjustable      | No               |