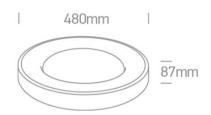

Dimensions

#### **Physical Specification**

| Item Group      | 14 Plafo         |
|-----------------|------------------|
| Family          | Decorative Plafo |
| Order Code      | 62182/BBR/W      |
| Colour          | Brushed Brown    |
| Material        | Aluminium        |
| Shape           | Circular         |
| Height          | 87mm             |
| Diameter        | 480mm            |
| Surface Ceiling | Yes              |
| Indoor          | Yes              |
| Adjustable      | No               |