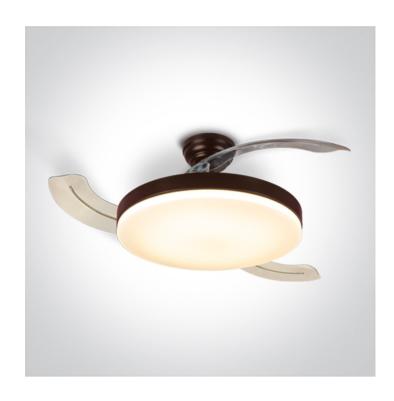

## 6300/BR/V

Rod mounted ceiling fan complete with PC diffuser and transparent PC blades. The blades are hidden and extend when the fan is turned on.

6 Speeds and Winter reverse mode.

Complete with remote control, 15cm and 30cm ceiling rods.

#### **Physical Specification**

| Item Group        | 27 Fans                               |
|-------------------|---------------------------------------|
| Family            | Ceiling Plafo Fans Transparent Blades |
| Order Code        | 6300/BR/V                             |
| Colour            | Brown                                 |
| Material          | Metal                                 |
| Diffuser Material | PC                                    |

| Shape           | Circular                                             |
|-----------------|------------------------------------------------------|
| Height          | 330mm                                                |
| Diameter        | 470mm with blades closed / 1050mm with blades opened |
| Surface Ceiling | Yes                                                  |
| Indoor          | Yes                                                  |