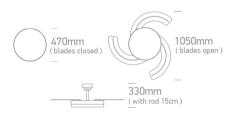

#### Dimensions

| Shape           | Circular                                             |
|-----------------|------------------------------------------------------|
| Height          | 330mm                                                |
| Diameter        | 470mm with blades closed / 1050mm with blades opened |
| Surface Ceiling | Yes                                                  |
| Indoor          | Yes                                                  |