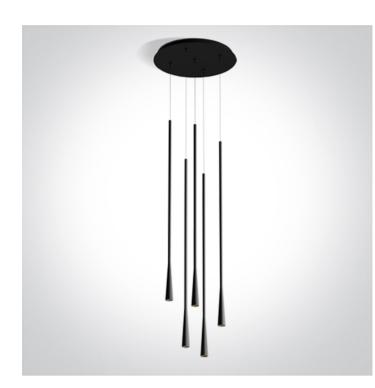

### 63076C/B/W

5x5W suspended lights.

Complete with non-dimmable drivers.

Complies with standard EN60598-1 and any other specific standards.

#### **Physical Specification**

| Item Group | New 2025 Edition 2 |
|------------|--------------------|
| Family     | Decorative         |
| Order Code | 63076C/B/W         |
| Colour     | Black              |
| Material   | Aluminium          |
| Shape      | Circular           |
| Height     | 780mm              |

| Diameter             | 32mm  |
|----------------------|-------|
| Cutout Hole Diameter | 350mm |
| Surface Ceiling      | Yes   |
| Suspended Ceiling    | Yes   |
| Indoor               | Yes   |

| Gear                                                                               | Built In                                          |
|------------------------------------------------------------------------------------|---------------------------------------------------|
|                                                                                    |                                                   |
| Fitting + Driver                                                                   |                                                   |
| Input Voltage                                                                      | 220-240V                                          |
| 50 Hz                                                                              | Yes                                               |
| 60 Hz                                                                              | Yes                                               |
| Safety Class                                                                       |                                                   |
| Power(Watts)                                                                       | 5x5W                                              |
| IP Rating                                                                          | IP20                                              |
| Light Source                                                                       | LED built in                                      |
| Dimmable                                                                           | No                                                |
| F Mark                                                                             | F                                                 |
|                                                                                    | $\vee$                                            |
|                                                                                    |                                                   |
| Fitting                                                                            |                                                   |
|                                                                                    | ✓ Constant Current                                |
| Fitting                                                                            |                                                   |
| Fitting<br>Input Type                                                              | Constant Current                                  |
| Fitting<br>Input Type<br>IP Rating                                                 | Constant Current<br>IP20                          |
| Fitting         Input Type         IP Rating         Light Source                  | Constant Current<br>IP20<br>LED built in          |
| Fitting         Input Type         IP Rating         Light Source                  | Constant Current<br>IP20<br>LED built in          |
| Fitting         Input Type         IP Rating         Light Source         LED Type | Constant Current<br>IP20<br>LED built in          |
| Fitting<br>Input Type<br>IP Rating<br>Light Source<br>LED Type                     | Constant Current<br>IP20<br>LED built in<br>COB   |
| Fitting<br>Input Type<br>IP Rating<br>Light Source<br>LED Type<br>Gear             | Constant Current IP20 LED built in COB Led Driver |