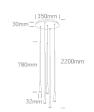

#### Dimensions

#### **Physical Specification**

| Item Group | New 2025 Edition 2 |
|------------|--------------------|
| Family     | Decorative         |
| Order Code | 63076C/B/W         |
| Colour     | Black              |
| Material   | Aluminium          |
| Shape      | Circular           |
| Height     | 780mm              |

| Diameter             | 32mm  |
|----------------------|-------|
| Cutout Hole Diameter | 350mm |
| Surface Ceiling      | Yes   |
| Suspended Ceiling    | Yes   |
| Indoor               | Yes   |

| Gear                                                                               | Built In                                          |
|------------------------------------------------------------------------------------|---------------------------------------------------|
|                                                                                    |                                                   |
| Fitting + Driver                                                                   |                                                   |
| Input Voltage                                                                      | 220-240V                                          |
| 50 Hz                                                                              | Yes                                               |
| 60 Hz                                                                              | Yes                                               |
| Safety Class                                                                       |                                                   |
| Power(Watts)                                                                       | 5x5W                                              |
| IP Rating                                                                          | IP20                                              |
| Light Source                                                                       | LED built in                                      |
| Dimmable                                                                           | No                                                |
| F Mark                                                                             | F                                                 |
|                                                                                    | $\vee$                                            |
|                                                                                    |                                                   |
| Fitting                                                                            |                                                   |
|                                                                                    | ✓ Constant Current                                |
| Fitting                                                                            |                                                   |
| Fitting<br>Input Type                                                              | Constant Current                                  |
| Fitting<br>Input Type<br>IP Rating                                                 | Constant Current<br>IP20                          |
| Fitting         Input Type         IP Rating         Light Source                  | Constant Current<br>IP20<br>LED built in          |
| Fitting         Input Type         IP Rating         Light Source                  | Constant Current<br>IP20<br>LED built in          |
| Fitting         Input Type         IP Rating         Light Source         LED Type | Constant Current<br>IP20<br>LED built in          |
| Fitting<br>Input Type<br>IP Rating<br>Light Source<br>LED Type                     | Constant Current<br>IP20<br>LED built in<br>COB   |
| Fitting<br>Input Type<br>IP Rating<br>Light Source<br>LED Type<br>Gear             | Constant Current IP20 LED built in COB Led Driver |