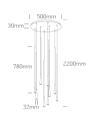

#### **Physical Specification**

| Item Group           | New 2025 Edition 2 |
|----------------------|--------------------|
| Family               | Decorative         |
| Order Code           | 63076D/B/W         |
| Colour               | Black              |
| Material             | Aluminium          |
| Shape                | Circular           |
| Height               | 780mm              |
| Diameter             | 32mm               |
| Cutout Hole Diameter | 500mm              |
| Surface Ceiling      | Yes                |
| Suspended Ceiling    | Yes                |
| Indoor               | Yes                |