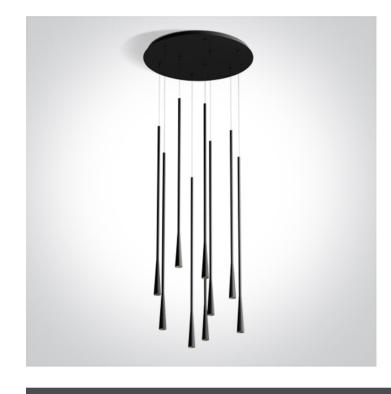

## 63076D/B/W

9x5W suspended lights.

Complete with non-dimmable drivers.

Complies with standard EN60598-1 and any other specific standards.

Downloads

Dimensions

#### **Physical Specification**

| Item Group           | New 2025 Edition 2 |
|----------------------|--------------------|
| Family               | Decorative         |
| Order Code           | 63076D/B/W         |
| Colour               | Black              |
| Material             | Aluminium          |
| Shape                | Circular           |
| Height               | 780mm              |
| Diameter             | 32mm               |
| Cutout Hole Diameter | 500mm              |
| Surface Ceiling      | Yes                |
| Suspended Ceiling    | Yes                |
| Indoor               | Yes                |