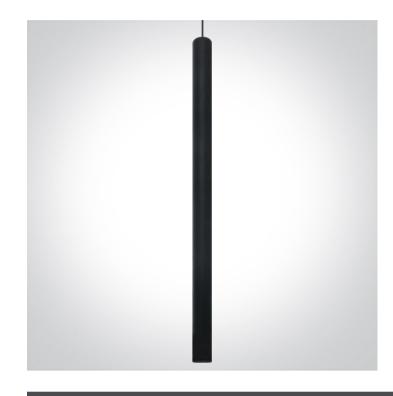

## 63108AT/B/W

8W COB LED Cylinder track mounted pendant .

Complete with driver.

Complies with standard EN60598-1 and any other specific standards.

Downloads

Dimensions

#### **Physical Specification**

| Item Group      | New 2025 Edition 2 |
|-----------------|--------------------|
| Family          | Track Lights       |
| Order Code      | 63108AT/B/W        |
| Colour          | Black              |
| Material        | Die Cast           |
| Shape           | Circular           |
| Height          | 600mm              |
| Diameter        | 32mm               |
| Surface Ceiling | Yes                |
| Indoor          | Yes                |
| Adjustable      | No                 |