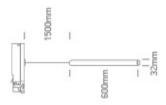

## 63108AT/B/W

8W COB LED Cylinder track mounted pendant .

Complete with driver.

Complies with standard EN60598-1 and any other specific standards.

Downloads

Dimensions

#### **Physical Specification**

| Item Group      | New 2025 Edition 2 |
|-----------------|--------------------|
| Family          | Track Lights       |
| Order Code      | 63108AT/B/W        |
| Colour          | Black              |
| Material        | Die Cast           |
| Shape           | Circular           |
| Height          | 600mm              |
| Diameter        | 32mm               |
| Surface Ceiling | Yes                |
| Indoor          | Yes                |
| Adjustable      | No                 |