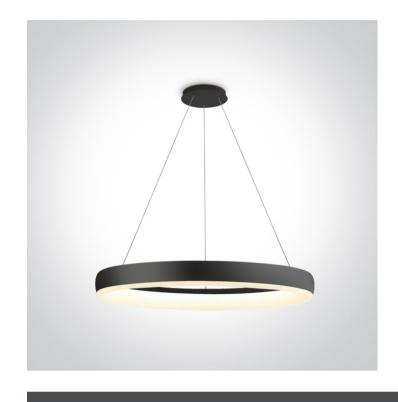

# 63114/B/W

40W LED Pendant , IP20 suitable for residential and commercial application .

Complete with 1300mA driver.

Complies with standard EN60598-1 and any other specific standards.

Downloads

#### **Physical Specification**

| Item Group        | 18 Decorative     |
|-------------------|-------------------|
| Family            | LED Pendant Rings |
| Order Code        | 63114/B/W         |
| Colour            | Black             |
| Material          | Metal             |
| Diffuser Material | Plastic           |
| Shape             | Circular          |
| Height            | 2000mm            |
| Diameter          | 600mm             |
| Suspended Ceiling | Yes               |
| Indoor            | Yes               |
| Adjustable        | No                |