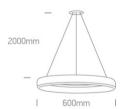

#### Dimensions

#### **Physical Specification**

| Item Group        | 18 Decorative     |
|-------------------|-------------------|
| Family            | LED Pendant Rings |
| Order Code        | 63114/B/W         |
| Colour            | Black             |
| Material          | Metal             |
| Diffuser Material | Plastic           |
| Shape             | Circular          |
| Height            | 2000mm            |
| Diameter          | 600mm             |
| Suspended Ceiling | Yes               |
| Indoor            | Yes               |
| Adjustable        | No                |