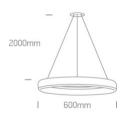

### **Physical Specification**

| Item Group        | 18 Decorative     |
|-------------------|-------------------|
| Family            | LED Pendant Rings |
| Order Code        | 63114/W/W         |
| Colour            | White             |
| Material          | Metal             |
| Diffuser Material | Plastic           |
| Shape             | Circular          |
| Height            | 2000mm            |
| Diameter          | 600mm             |
| Suspended Ceiling | Yes               |
| Indoor            | Yes               |
| Adjustable        | No                |