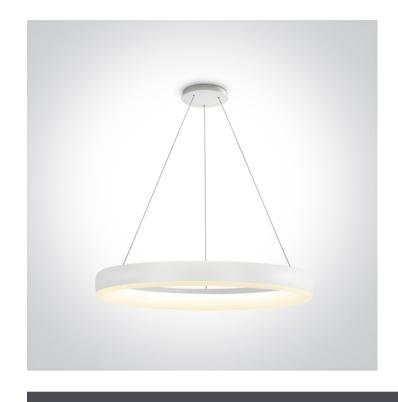

# 63114/W/W

40W LED Pendant , IP20 suitable for residential and commercial application .

Complete with 1300mA driver.

Complies with standard EN60598-1 and any other specific standards.

Downloads

Dimensions

### **Physical Specification**

| Item Group        | 18 Decorative     |
|-------------------|-------------------|
| Family            | LED Pendant Rings |
| Order Code        | 63114/W/W         |
| Colour            | White             |
| Material          | Metal             |
| Diffuser Material | Plastic           |
| Shape             | Circular          |
| Height            | 2000mm            |
| Diameter          | 600mm             |
| Suspended Ceiling | Yes               |
| Indoor            | Yes               |
| Adjustable        | No                |