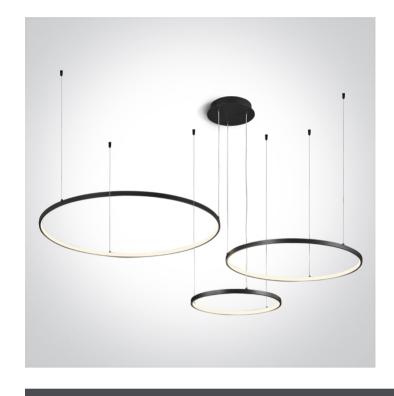

## 63150B/B/W

65W LED pendant, suitable for residential and commercial applications.

Complete with 2 x dimmable drivers.

Complies with standard EN60598-1 and any other specific standards.

Downloads

#### Dimensions

### Physical Specification

| Item Group        | New 2025 Edition 2 |
|-------------------|--------------------|
| Family            | Decorative         |
| Order Code        | 63150B/B/W         |
| Colour            | Black              |
| Material          | Aluminium          |
| Shape             | Circular           |
| Height            | 1500mm             |
| Diameter          | 400mm+600mm+800mm  |
| Suspended Ceiling | Yes                |
| Indoor            | Yes                |
|                   |                    |