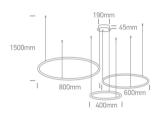

#### Dimensions

### Physical Specification

| Item Group        | New 2025 Edition 2 |
|-------------------|--------------------|
| Family            | Decorative         |
| Order Code        | 63150B/B/W         |
| Colour            | Black              |
| Material          | Aluminium          |
| Shape             | Circular           |
| Height            | 1500mm             |
| Diameter          | 400mm+600mm+800mm  |
| Suspended Ceiling | Yes                |
| Indoor            | Yes                |
|                   |                    |