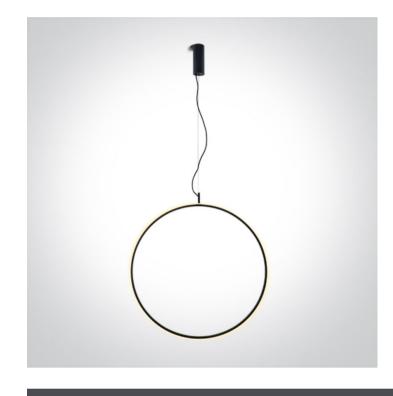

## **Product Datasheet**

www.1-light.eu

New 2025 Edition 2>Decorative

63152B/B/W

30W LED suspended light.

Complete with dimmable driver.

Complies with standard EN60598-1 and any other specific standards.

Downloads

## **Physical Specification**

| New 2025 Edition 2 |
|--------------------|
| Decorative         |
| 63152B/B/W         |
| Black              |
| Aluminium          |
| Circular           |
| 600mm              |
| Yes                |
| Yes                |
|                    |