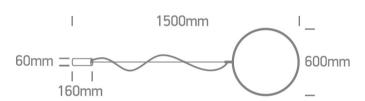

Dimensions

## **Physical Specification**

| New 2025 Edition 2 |
|--------------------|
| Decorative         |
| 63152B/B/W         |
| Black              |
| Aluminium          |
| Circular           |
| 600mm              |
| Yes                |
| Yes                |
|                    |