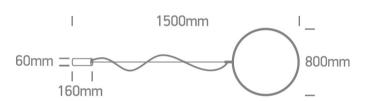

Dimensions

## **Physical Specification**

| Item Group        | New 2025 Edition 2 |
|-------------------|--------------------|
| Family            | Decorative         |
| Order Code        | 63152C/B/W         |
| Colour            | Black              |
| Material          | Aluminium          |
| Shape             | Circular           |
| Diameter          | 800mm              |
| Suspended Ceiling | Yes                |
| Indoor            | Yes                |
|                   |                    |