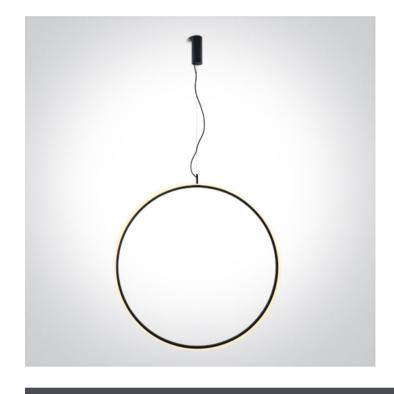

## **Product Datasheet**

www.1-light.eu

New 2025 Edition 2>Decorative

63152C/B/W

40W LED suspended light.

Complete with dimmable driver.

Complies with standard EN60598-1 and any other specific standards.

Downloads

Dimensions

## **Physical Specification**

| Item Group        | New 2025 Edition 2 |
|-------------------|--------------------|
| Family            | Decorative         |
| Order Code        | 63152C/B/W         |
| Colour            | Black              |
| Material          | Aluminium          |
| Shape             | Circular           |
| Diameter          | 800mm              |
| Suspended Ceiling | Yes                |
| Indoor            | Yes                |
|                   |                    |