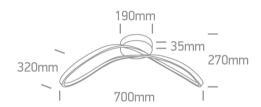

Downloads

Dimensions

## **Physical Specification**

| Item Group      | New 2025 Edition 2 |
|-----------------|--------------------|
| Family          | Decorative         |
| Order Code      | 63154A/B/W         |
| Colour          | Black              |
| Material        | Aluminium          |
| Length          | 700mm              |
| Width           | 320mm              |
| Height          | 270mm              |
| Surface Ceiling | Yes                |
| Indoor          | Yes                |
|                 |                    |