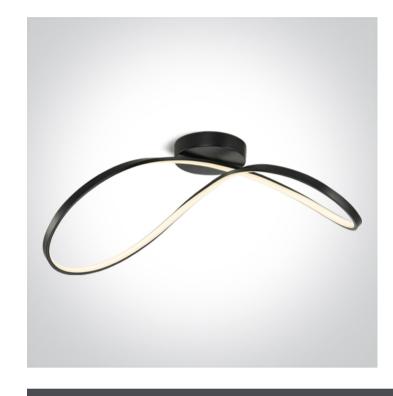

## **Product Datasheet**

www.1-light.eu

New 2025 Edition 2>Decorative

63154A/B/W

40W LED ceiling mounted light.

Complete with dimmable driver.

Complies with standard EN60598-1 and any other specific standards.

## **Physical Specification**

| Item Group      | New 2025 Edition 2 |
|-----------------|--------------------|
| Family          | Decorative         |
| Order Code      | 63154A/B/W         |
| Colour          | Black              |
| Material        | Aluminium          |
| Length          | 700mm              |
| Width           | 320mm              |
| Height          | 270mm              |
| Surface Ceiling | Yes                |
| Indoor          | Yes                |
|                 |                    |